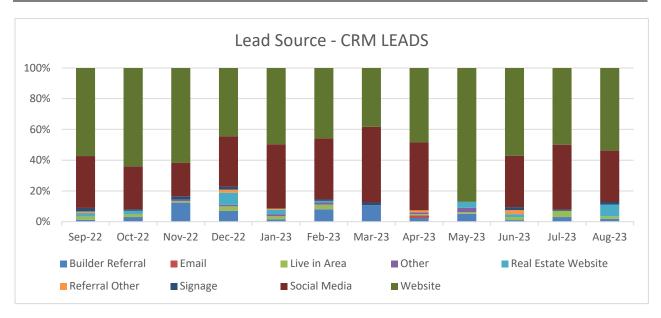

# EVENT SUMMARY

The first weekend of Spring marked the official opening of the new display village in Catalina Beach. The event was curated to inform and upskill prospective buyers on the journey to building their new home. Display Village builders were engaged to deliver short information sessions ranging from choosing the perfect lot to floorplan and kitchen design. The afternoon concluded with a sundowner, with attendees, builder representatives and VIPs guests.

### **Event Summary**

Feedback from builder partners was positive, with many commenting that they were excited by the event concept and opportunity to showcase their industry knowledge. Although turn out to this ticketed event was lower than anticipated, the builder representatives reported that those who did attend were strong leads.

Sessions Session Survey

Participating builders

6

booked

157

Session

50

Survey responses

## **Survey Results**

| Living<br>arrangements | Partner, No<br>kids<br>50%                       | Partner &<br>school age kids<br>38% | My myself/<br>with my<br>parents<br>12% |  |
|------------------------|--------------------------------------------------|-------------------------------------|-----------------------------------------|--|
| I currently own        | Nil, but<br>actively<br>looking to<br>buy<br>31% | 1 property<br>38%                   | 2+<br>properties<br>37%                 |  |
| l am a                 | 1st home<br>buyer<br>44%                         | Upsizer<br>44%                      | Downsizer/<br>Investor<br>12%           |  |
| I have                 | My deposit,<br>but no<br>approval<br>37%         | Finance<br>approval<br>44%          | Still saving<br>19%                     |  |
| My H&L budget<br>is    | \$450- 549K<br>25%                               | \$550-649K<br>25%                   | \$650K+<br>50%                          |  |
| My preferred lot       | 251-375sqm<br>v preferred lot<br>38%             |                                     | 450sqm +<br>31%                         |  |