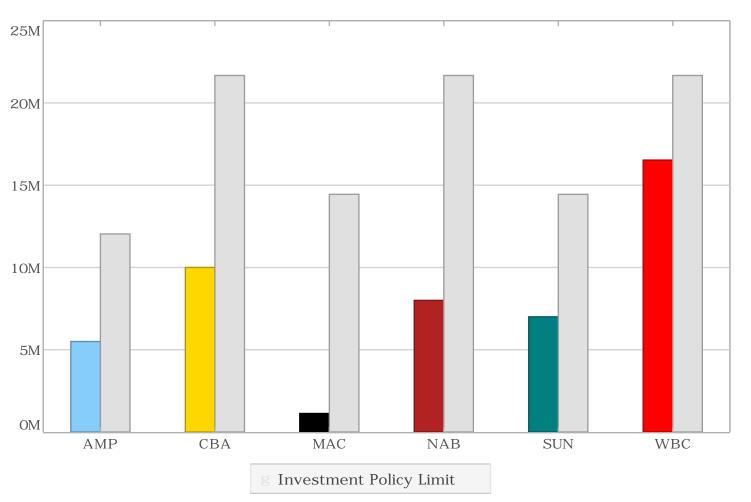

#### **Investment Summary as at 31 August 2023**

| Term Dep         | osits              |         |                                |                  |                        |                  |                       |
|------------------|--------------------|---------|--------------------------------|------------------|------------------------|------------------|-----------------------|
| Maturity<br>Date | Face<br>Value (\$) |         | Institution                    | Credit<br>Rating | Purchase<br>Price (\$) | Purchase<br>Date | Current<br>Value (\$) |
| Sep-23           | 1,000,000.00       | 4.4700% | Commonwealth Bank of Australia | AA-              | 1,000,000.00           | Feb-23           | 1,025,227.95          |
| Sep-23           | 3,012,115.07       | 4.8400% | Westpac Group                  | AA-              | 3,012,115.07           | Sep-22           | 3,147,916.07          |
| Oct-23           | 3,000,000.00       | 4.5800% | Westpac Group                  | AA-              | 3,000,000.00           | Oct-22           | 3,121,213.15          |
| Nov-23           | 1,000,000.00       | 4.8200% | Westpac Group                  | AA-              | 1,000,000.00           | Mar-23           | 1,022,449.32          |
| Nov-23           | 1,000,000.00       | 5.2800% | National Australia Bank        | AA-              | 1,000,000.00           | Jul-23           | 1,005,352.33          |
| Dec-23           | 4,000,000.00       | 4.7200% | National Australia Bank        | AA-              | 4,000,000.00           | Mar-23           | 4,090,520.55          |
| Dec-23           | 2,500,000.00       | 5.1000% | Suncorp Bank                   | <b>A</b> +       | 2,500,000.00           | Jun-23           | 2,530,390.41          |
| Dec-23           | 3,000,000.00       | 4.8500% | Westpac Group                  | AA-              | 3,000,000.00           | Mar-23           | 3,070,956.16          |
| Jan-24           | 2,000,000.00       | 4.4900% | Commonwealth Bank of Australia | AA-              | 2,000,000.00           | Jan-23           | 2,054,126.03          |
| Feb-24           | 1,004,763.01       | 4.9500% | Westpac Group                  | AA-              | 1,004,763.01           | Feb-23           | 1,007,215.73          |
| Feb-24           | 1,009,374.25       | 5.0500% | Westpac Group                  | AA-              | 1,009,374.25           | Feb-23           | 1,010,770.78          |
| Mar-24           | 2,000,000.00       | 4.8600% | Westpac Group                  | AA-              | 2,000,000.00           | May-23           | 2,028,760.55          |
| Apr-24           | 2,000,000.00       | 5.4700% | Suncorp Bank                   | <b>A</b> +       | 2,000,000.00           | Jul-23           | 2,013,487.67          |
| May-24           | 3,000,000.00       | 5.0500% | AMP Bank                       | BBB              | 3,000,000.00           | May-23           | 3,050,223.29          |
| May-24           | 1,500,000.00       | 5.1000% | AMP Bank                       | BBB              | 1,500,000.00           | May-23           | 1,522,635.62          |
| May-24           | 1,000,000.00       | 5.5500% | AMP Bank                       | BBB              | 1,000,000.00           | Jul-23           | 1,005,626.03          |
| May-24           | 3,000,000.00       | 4.9900% | National Australia Bank        | AA-              | 3,000,000.00           | May-23           | 3,038,142.74          |
| Jun-24           | 2,500,000.00       | 5.4800% | Suncorp Bank                   | <b>A</b> +       | 2,500,000.00           | Jun-23           | 2,529,276.71          |
| Jun-24           | 2,500,000.00       | 5.5900% | Westpac Group                  | AA-              | 2,500,000.00           | Jun-23           | 2,527,184.25          |
| Jun-24           | 2,000,000.00       | 5.4000% | Commonwealth Bank of Australia | AA-              | 2,000,000.00           | Aug-23           | 2,002,367.12          |
| Jul-24           | 5,000,000.00       | 5.5100% | Commonwealth Bank of Australia | AA-              | 5,000,000.00           | Aug-23           | 5,016,605.48          |
|                  | 47,026,252.33      | 5.0637% |                                |                  | 47,026,252.33          |                  | 47,820,447.94         |