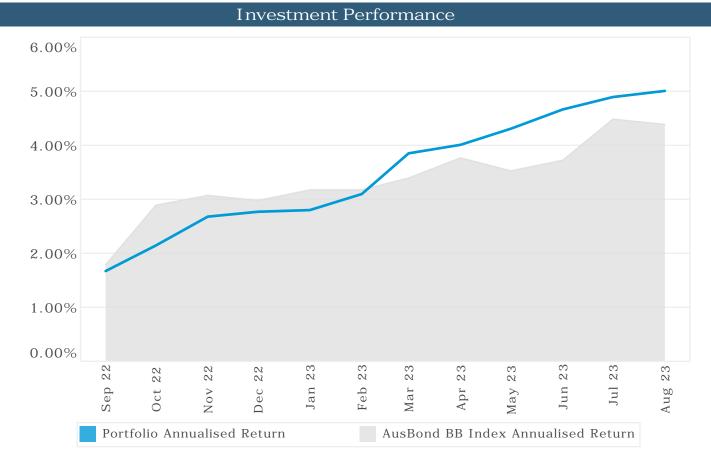

#### **Investment Summary as at 31 August 2023**

| Term Dep         | osits              |         |                                |                  |                        |                  |                       |
|------------------|--------------------|---------|--------------------------------|------------------|------------------------|------------------|-----------------------|
| Maturity<br>Date | Face<br>Value (\$) |         | Institution                    | Credit<br>Rating | Purchase<br>Price (\$) | Purchase<br>Date | Current<br>Value (\$) |
| Sep-23           | 1,000,000.00       | 4.4700% | Commonwealth Bank of Australia | AA-              | 1,000,000.00           | Feb-23           | 1,025,227.95          |
| Sep-23           | 3,012,115.07       | 4.8400% | Westpac Group                  | AA-              | 3,012,115.07           | Sep-22           | 3,147,916.07          |
| Oct-23           | 3,000,000.00       | 4.5800% | Westpac Group                  | AA-              | 3,000,000.00           | Oct-22           | 3,121,213.15          |
| Nov-23           | 1,000,000.00       | 4.8200% | Westpac Group                  | AA-              | 1,000,000.00           | Mar-23           | 1,022,449.32          |
| Nov-23           | 1,000,000.00       | 5.2800% | National Australia Bank        | AA-              | 1,000,000.00           | Jul-23           | 1,005,352.33          |
| Dec-23           | 4,000,000.00       | 4.7200% | National Australia Bank        | AA-              | 4,000,000.00           | Mar-23           | 4,090,520.55          |
| Dec-23           | 2,500,000.00       | 5.1000% | Suncorp Bank                   | <b>A</b> +       | 2,500,000.00           | Jun-23           | 2,530,390.41          |
| Dec-23           | 3,000,000.00       | 4.8500% | Westpac Group                  | AA-              | 3,000,000.00           | Mar-23           | 3,070,956.16          |
| Jan-24           | 2,000,000.00       | 4.4900% | Commonwealth Bank of Australia | AA-              | 2,000,000.00           | Jan-23           | 2,054,126.03          |
| Feb-24           | 1,004,763.01       | 4.9500% | Westpac Group                  | AA-              | 1,004,763.01           | Feb-23           | 1,007,215.73          |
| Feb-24           | 1,009,374.25       | 5.0500% | Westpac Group                  | AA-              | 1,009,374.25           | Feb-23           | 1,010,770.78          |
| Mar-24           | 2,000,000.00       | 4.8600% | Westpac Group                  | AA-              | 2,000,000.00           | May-23           | 2,028,760.55          |
| Apr-24           | 2,000,000.00       | 5.4700% | Suncorp Bank                   | <b>A</b> +       | 2,000,000.00           | Jul-23           | 2,013,487.67          |
| May-24           | 3,000,000.00       | 5.0500% | AMP Bank                       | BBB              | 3,000,000.00           | May-23           | 3,050,223.29          |
| May-24           | 1,500,000.00       | 5.1000% | AMP Bank                       | BBB              | 1,500,000.00           | May-23           | 1,522,635.62          |
| May-24           | 1,000,000.00       | 5.5500% | AMP Bank                       | BBB              | 1,000,000.00           | Jul-23           | 1,005,626.03          |
| May-24           | 3,000,000.00       | 4.9900% | National Australia Bank        | AA-              | 3,000,000.00           | May-23           | 3,038,142.74          |
| Jun-24           | 2,500,000.00       | 5.4800% | Suncorp Bank                   | <b>A</b> +       | 2,500,000.00           | Jun-23           | 2,529,276.71          |
| Jun-24           | 2,500,000.00       | 5.5900% | Westpac Group                  | AA-              | 2,500,000.00           | Jun-23           | 2,527,184.25          |
| Jun-24           | 2,000,000.00       | 5.4000% | Commonwealth Bank of Australia | AA-              | 2,000,000.00           | Aug-23           | 2,002,367.12          |
| Jul-24           | 5,000,000.00       | 5.5100% | Commonwealth Bank of Australia | AA-              | 5,000,000.00           | Aug-23           | 5,016,605.48          |
|                  | 47,026,252.33      | 5.0637% |                                |                  | 47,026,252.33          |                  | 47,820,447.94         |