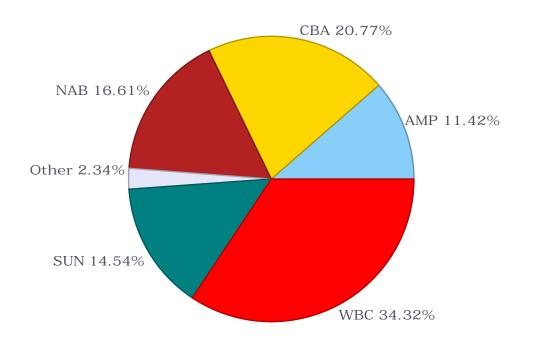

#### **Investment Summary as at 31 August 2023**

| Term Dep         | osits              |         |                                |                  |                        |                  |                       |
|------------------|--------------------|---------|--------------------------------|------------------|------------------------|------------------|-----------------------|
| Maturity<br>Date | Face<br>Value (\$) |         | Institution                    | Credit<br>Rating | Purchase<br>Price (\$) | Purchase<br>Date | Current<br>Value (\$) |
| Sep-23           | 1,000,000.00       | 4.4700% | Commonwealth Bank of Australia | AA-              | 1,000,000.00           | Feb-23           | 1,025,227.95          |
| Sep-23           | 3,012,115.07       | 4.8400% | Westpac Group                  | AA-              | 3,012,115.07           | Sep-22           | 3,147,916.07          |
| Oct-23           | 3,000,000.00       | 4.5800% | Westpac Group                  | AA-              | 3,000,000.00           | Oct-22           | 3,121,213.15          |
| Nov-23           | 1,000,000.00       | 4.8200% | Westpac Group                  | AA-              | 1,000,000.00           | Mar-23           | 1,022,449.32          |
| Nov-23           | 1,000,000.00       | 5.2800% | National Australia Bank        | AA-              | 1,000,000.00           | Jul-23           | 1,005,352.33          |
| Dec-23           | 4,000,000.00       | 4.7200% | National Australia Bank        | AA-              | 4,000,000.00           | Mar-23           | 4,090,520.55          |
| Dec-23           | 2,500,000.00       | 5.1000% | Suncorp Bank                   | <b>A</b> +       | 2,500,000.00           | Jun-23           | 2,530,390.41          |
| Dec-23           | 3,000,000.00       | 4.8500% | Westpac Group                  | AA-              | 3,000,000.00           | Mar-23           | 3,070,956.16          |
| Jan-24           | 2,000,000.00       | 4.4900% | Commonwealth Bank of Australia | AA-              | 2,000,000.00           | Jan-23           | 2,054,126.03          |
| Feb-24           | 1,004,763.01       | 4.9500% | Westpac Group                  | AA-              | 1,004,763.01           | Feb-23           | 1,007,215.73          |
| Feb-24           | 1,009,374.25       | 5.0500% | Westpac Group                  | AA-              | 1,009,374.25           | Feb-23           | 1,010,770.78          |
| Mar-24           | 2,000,000.00       | 4.8600% | Westpac Group                  | AA-              | 2,000,000.00           | May-23           | 2,028,760.55          |
| Apr-24           | 2,000,000.00       | 5.4700% | Suncorp Bank                   | <b>A</b> +       | 2,000,000.00           | Jul-23           | 2,013,487.67          |
| May-24           | 3,000,000.00       | 5.0500% | AMP Bank                       | BBB              | 3,000,000.00           | May-23           | 3,050,223.29          |
| May-24           | 1,500,000.00       | 5.1000% | AMP Bank                       | BBB              | 1,500,000.00           | May-23           | 1,522,635.62          |
| May-24           | 1,000,000.00       | 5.5500% | AMP Bank                       | BBB              | 1,000,000.00           | Jul-23           | 1,005,626.03          |
| May-24           | 3,000,000.00       | 4.9900% | National Australia Bank        | AA-              | 3,000,000.00           | May-23           | 3,038,142.74          |
| Jun-24           | 2,500,000.00       | 5.4800% | Suncorp Bank                   | <b>A</b> +       | 2,500,000.00           | Jun-23           | 2,529,276.71          |
| Jun-24           | 2,500,000.00       | 5.5900% | Westpac Group                  | AA-              | 2,500,000.00           | Jun-23           | 2,527,184.25          |
| Jun-24           | 2,000,000.00       | 5.4000% | Commonwealth Bank of Australia | AA-              | 2,000,000.00           | Aug-23           | 2,002,367.12          |
| Jul-24           | 5,000,000.00       | 5.5100% | Commonwealth Bank of Australia | AA-              | 5,000,000.00           | Aug-23           | 5,016,605.48          |
|                  | 47,026,252.33      | 5.0637% |                                |                  | 47,026,252.33          |                  | 47,820,447.94         |