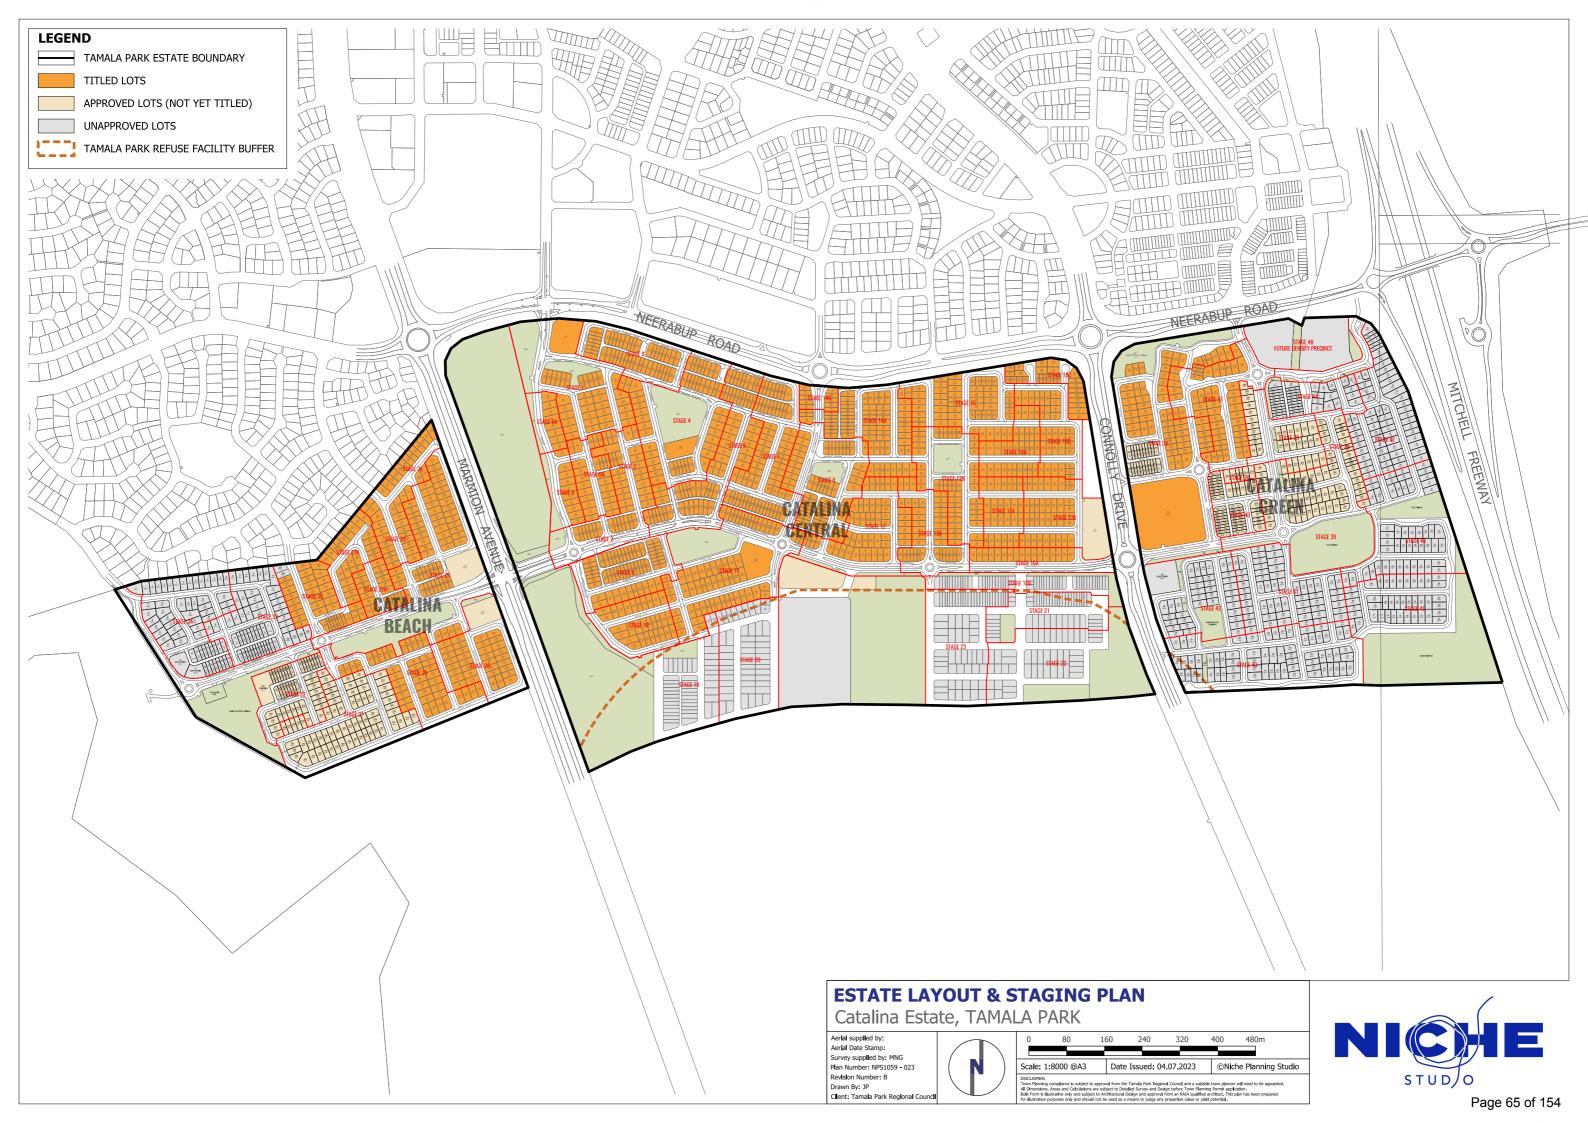

#### 1. Civil Design and Construction - Status

Engineering design is currently in progress for:

- Stage 41-44 bulk earthworks in Catalina Green.
- Connecting roads in the north-east corner of Catalina Green to the future bus underpass to be constructed under Neerabup Road, which will provide a direct connection to Clarkson train station.

The following tables detail the status of all current civil construction works to 30 September 2023. Highlights of the past two months include:

- Good progress with construction of Stage 31 in Catalina Beach and Stage 38 in Catalina Green.
- Approval given to commence construction of Stage 39 in Catalina Green.

#### 2. Landscaping Design Works - Status

Landscape design is currently in progress for a new park in the centre of Catalina Green. The 1.6967ha space is to feature a playground, events space, existing tree retention and substantial planting. Earthworks for the park will be completed as part of the Stage 39 civil works. It is anticipated that park construction and landscaping will commence in FYE 2025.

#### 3. Titles

The next titles to issue in the Project will be in Stage 31 (66 lots) in Catalina Beach, which are anticipated in November 2023.

#### 5. Planning

Subdivision applications have been submitted to the Western Australian Planning Commission for the following future development stages:

- Stages 33-34 located in the north-western corner of Catalina Beach comprised of 116 single residential lots ranging in area from 180m<sup>2</sup> to 675m<sup>2</sup> and two grouped housing sites of 1054m<sup>2</sup> and 1423m<sup>2</sup>.
- Stages 41-44 located in the south-western corner of Catalina Green comprised of 160 single residential lots ranging in area from 313m<sup>2</sup> to 526m<sup>2</sup>, a 4484m<sup>2</sup> grouped housing site and three reserves for public open space and drainage.

#### Connolly Drive, Catalina Green

The Stage 36 civil works in Catalina Green included a 2ha commercial centre site located at the intersection of Connolly Drive and Expedition Drive. A tender for the sale of the site was awarded by the Council at its meeting of 17 February 2022 to Lightpoint Nominees Pty Ltd. Settlement of the sale of the site to Lightpoint was executed on 6 April 2023.

#### <u>Aviator Boulevard/Roulettes Parade Local Centre, Catalina Central</u>

Stage 1 of the development of the Catalina Central commercial site comprised of a childcare centre was completed in May 2022. Stage 2 will include several shop tenancies (300m² nett lettable area) and a 170m² café. The Council at its meeting of 20 April 2023 agreed to an extension to the timeframe for completion of the development of Stage 2 by 31 May 2024, subject to the following milestones being met:

#### Rathmines Street, Catalina Central

A tender for the sale of proposed Lot 341 Rathmines Street, located on the corner of Aviator Boulevard and Connolly Drive in Catalina Central was awarded by the Council on 29 September 2022 to Accord Property. The contract for sale provides for Accord to undertake due diligence, including obtaining development approval and an agreement to lease, before confirming the purchase. The due diligence period was originally due to expire on 12 July 2023, however it has been extended to 12 November 2023 to allow Accord additional time to prepare and obtain approval of a development application and finalise tenancy arrangements.