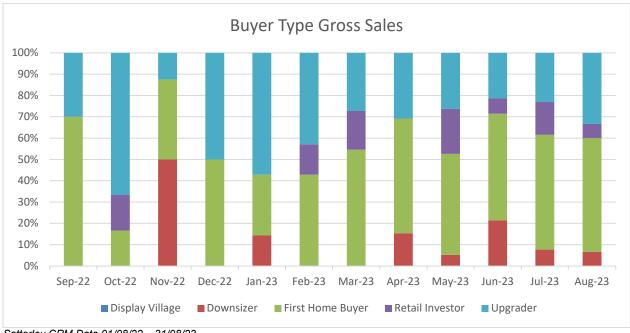

# EVENT SUMMARY

The first weekend of Spring marked the official opening of the new display village in Catalina Beach. The event was curated to inform and upskill prospective buyers on the journey to building their new home. Display Village builders were engaged to deliver short information sessions ranging from choosing the perfect lot to floorplan and kitchen design. The afternoon concluded with a sundowner, with attendees, builder representatives and VIPs guests.

### **Event Summary**

Feedback from builder partners was positive, with many commenting that they were excited by the event concept and opportunity to showcase their industry knowledge. Although turn out to this ticketed event was lower than anticipated, the builder representatives reported that those who did attend were strong leads.

Sessions Session Survey

Participating builders

6

booked

157

Session

50

Survey responses

## **Survey Results**

| Living<br>arrangements | Partner, No<br>kids<br>50%                       | Partner &<br>school age kids<br>38% | My myself/<br>with my<br>parents<br>12% |  |
|------------------------|--------------------------------------------------|-------------------------------------|-----------------------------------------|--|
| I currently own        | Nil, but<br>actively<br>looking to<br>buy<br>31% | 1 property<br>38%                   | 2+<br>properties<br>37%                 |  |
| l am a                 | 1st home<br>buyer<br>44%                         | Upsizer<br>44%                      | Downsizer/<br>Investor<br>12%           |  |
| I have                 | My deposit,<br>but no<br>approval<br>37%         | Finance<br>approval<br>44%          | Still saving<br>19%                     |  |
| My H&L budget<br>is    | \$450- 549K<br>25%                               | \$550-649K<br>25%                   | \$650K+<br>50%                          |  |
| My preferred lot       | 251-375sqm<br>v preferred lot<br>38%             |                                     | 450sqm +<br>31%                         |  |