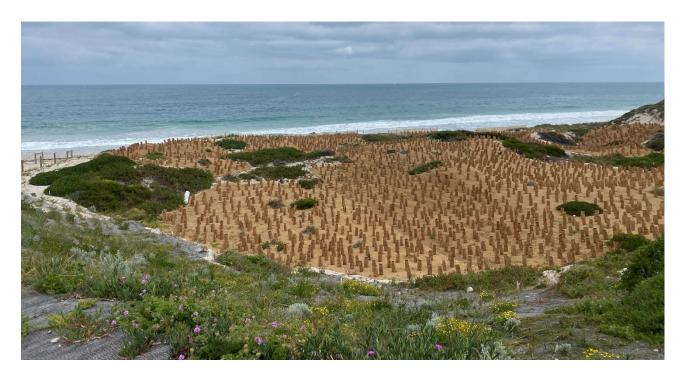

The following tables detail the status of all current landscape construction works to 30 September 2023. The highlights of the past two months include:

- Practical completion of the Stage 36 park and streetscapes in Catalina Green.
- Practical completion of the Longbeach Promenade extension verge landscaping works.
- Substantial completion of the winter offset revegetation works in the coastal reserve to the west
  of Catalina the works are required to satisfy offset revegetation obligations placed on the CRC
  by the clearing permit granted for the removal of vegetation to enable construction of the Beach
  Access Road and Carpark.
- Approval to commence construction of the Catalina Beach Foreshore Park.

Longbeach Promenade Extension Landscaping

| Offset Revegeta   | ation Works – we              | est of Catalina Be          | each                                                              |  |
|-------------------|-------------------------------|-----------------------------|-------------------------------------------------------------------|--|
| Project Budget    |                               |                             | \$948,279                                                         |  |
| Design and App    | roval                         |                             | Status                                                            |  |
| Detailed Design   |                               |                             | Complete                                                          |  |
| City of Wanneroo  | o Works Approva               | l                           | Issued – 1 March 2022                                             |  |
| CRC Works Awa     | ard Approval                  |                             | Issued – 21 April 2023 (Tender 01/2023)                           |  |
| Construction      |                               |                             |                                                                   |  |
| Contract Sum      |                               |                             | \$805,489 (includes 5 years maintenance)                          |  |
| Contractor Posse  | Contractor Possession of Site |                             | 12 June 2023                                                      |  |
| Original Practica | l Completion Date             | е                           | 25 August 2023                                                    |  |
| Revised Practica  | l Completion Dat              | е                           | 22 September 2023                                                 |  |
| Item              | % Complete                    | Change since<br>last report | Comments                                                          |  |
| Preliminaries     | 100                           | 0                           |                                                                   |  |
| Hardscape         | scape N/A N/A                 |                             | No hardscape works involved.                                      |  |
| Softscape         | 100                           | 20                          |                                                                   |  |
| Consolidation     | N/A                           | N/A                         | Contract includes 5-year maintenance period of revegetated areas. |  |

Offset revegetation works in progress at Catalina Foreshore