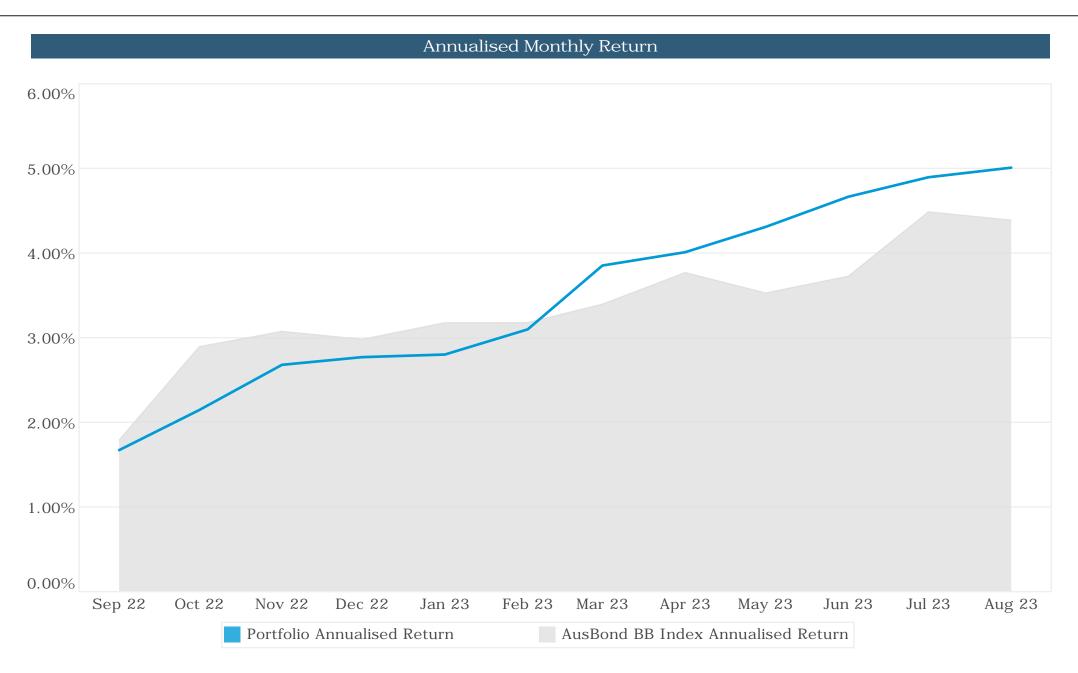

#### **Investment Summary as at 31 August 2023**

| Term Dep         | osits              |         |                                |                  |                        |                  |                       |
|------------------|--------------------|---------|--------------------------------|------------------|------------------------|------------------|-----------------------|
| Maturity<br>Date | Face<br>Value (\$) |         | Institution                    | Credit<br>Rating | Purchase<br>Price (\$) | Purchase<br>Date | Current<br>Value (\$) |
| Sep-23           | 1,000,000.00       | 4.4700% | Commonwealth Bank of Australia | AA-              | 1,000,000.00           | Feb-23           | 1,025,227.95          |
| Sep-23           | 3,012,115.07       | 4.8400% | Westpac Group                  | AA-              | 3,012,115.07           | Sep-22           | 3,147,916.07          |
| Oct-23           | 3,000,000.00       | 4.5800% | Westpac Group                  | AA-              | 3,000,000.00           | Oct-22           | 3,121,213.15          |
| Nov-23           | 1,000,000.00       | 4.8200% | Westpac Group                  | AA-              | 1,000,000.00           | Mar-23           | 1,022,449.32          |
| Nov-23           | 1,000,000.00       | 5.2800% | National Australia Bank        | AA-              | 1,000,000.00           | Jul-23           | 1,005,352.33          |
| Dec-23           | 4,000,000.00       | 4.7200% | National Australia Bank        | AA-              | 4,000,000.00           | Mar-23           | 4,090,520.55          |
| Dec-23           | 2,500,000.00       | 5.1000% | Suncorp Bank                   | <b>A</b> +       | 2,500,000.00           | Jun-23           | 2,530,390.41          |
| Dec-23           | 3,000,000.00       | 4.8500% | Westpac Group                  | AA-              | 3,000,000.00           | Mar-23           | 3,070,956.16          |
| Jan-24           | 2,000,000.00       | 4.4900% | Commonwealth Bank of Australia | AA-              | 2,000,000.00           | Jan-23           | 2,054,126.03          |
| Feb-24           | 1,004,763.01       | 4.9500% | Westpac Group                  | AA-              | 1,004,763.01           | Feb-23           | 1,007,215.73          |
| Feb-24           | 1,009,374.25       | 5.0500% | Westpac Group                  | AA-              | 1,009,374.25           | Feb-23           | 1,010,770.78          |
| Mar-24           | 2,000,000.00       | 4.8600% | Westpac Group                  | AA-              | 2,000,000.00           | May-23           | 2,028,760.55          |
| Apr-24           | 2,000,000.00       | 5.4700% | Suncorp Bank                   | <b>A</b> +       | 2,000,000.00           | Jul-23           | 2,013,487.67          |
| May-24           | 3,000,000.00       | 5.0500% | AMP Bank                       | BBB              | 3,000,000.00           | May-23           | 3,050,223.29          |
| May-24           | 1,500,000.00       | 5.1000% | AMP Bank                       | BBB              | 1,500,000.00           | May-23           | 1,522,635.62          |
| May-24           | 1,000,000.00       | 5.5500% | AMP Bank                       | BBB              | 1,000,000.00           | Jul-23           | 1,005,626.03          |
| May-24           | 3,000,000.00       | 4.9900% | National Australia Bank        | AA-              | 3,000,000.00           | May-23           | 3,038,142.74          |
| Jun-24           | 2,500,000.00       | 5.4800% | Suncorp Bank                   | <b>A</b> +       | 2,500,000.00           | Jun-23           | 2,529,276.71          |
| Jun-24           | 2,500,000.00       | 5.5900% | Westpac Group                  | AA-              | 2,500,000.00           | Jun-23           | 2,527,184.25          |
| Jun-24           | 2,000,000.00       | 5.4000% | Commonwealth Bank of Australia | AA-              | 2,000,000.00           | Aug-23           | 2,002,367.12          |
| Jul-24           | 5,000,000.00       | 5.5100% | Commonwealth Bank of Australia | AA-              | 5,000,000.00           | Aug-23           | 5,016,605.48          |
|                  | 47,026,252.33      | 5.0637% |                                |                  | 47,026,252.33          |                  | 47,820,447.94         |