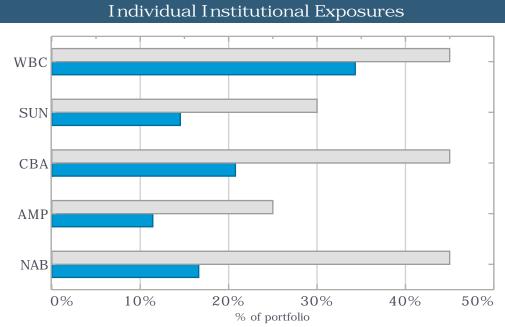

#### **Investment Summary as at 31 August 2023**

| Term Dep         | osits              |         |                                |                  |                        |                  |                       |
|------------------|--------------------|---------|--------------------------------|------------------|------------------------|------------------|-----------------------|
| Maturity<br>Date | Face<br>Value (\$) |         | Institution                    | Credit<br>Rating | Purchase<br>Price (\$) | Purchase<br>Date | Current<br>Value (\$) |
| Sep-23           | 1,000,000.00       | 4.4700% | Commonwealth Bank of Australia | AA-              | 1,000,000.00           | Feb-23           | 1,025,227.95          |
| Sep-23           | 3,012,115.07       | 4.8400% | Westpac Group                  | AA-              | 3,012,115.07           | Sep-22           | 3,147,916.07          |
| Oct-23           | 3,000,000.00       | 4.5800% | Westpac Group                  | AA-              | 3,000,000.00           | Oct-22           | 3,121,213.15          |
| Nov-23           | 1,000,000.00       | 4.8200% | Westpac Group                  | AA-              | 1,000,000.00           | Mar-23           | 1,022,449.32          |
| Nov-23           | 1,000,000.00       | 5.2800% | National Australia Bank        | AA-              | 1,000,000.00           | Jul-23           | 1,005,352.33          |
| Dec-23           | 4,000,000.00       | 4.7200% | National Australia Bank        | AA-              | 4,000,000.00           | Mar-23           | 4,090,520.55          |
| Dec-23           | 2,500,000.00       | 5.1000% | Suncorp Bank                   | <b>A</b> +       | 2,500,000.00           | Jun-23           | 2,530,390.41          |
| Dec-23           | 3,000,000.00       | 4.8500% | Westpac Group                  | AA-              | 3,000,000.00           | Mar-23           | 3,070,956.16          |
| Jan-24           | 2,000,000.00       | 4.4900% | Commonwealth Bank of Australia | AA-              | 2,000,000.00           | Jan-23           | 2,054,126.03          |
| Feb-24           | 1,004,763.01       | 4.9500% | Westpac Group                  | AA-              | 1,004,763.01           | Feb-23           | 1,007,215.73          |
| Feb-24           | 1,009,374.25       | 5.0500% | Westpac Group                  | AA-              | 1,009,374.25           | Feb-23           | 1,010,770.78          |
| Mar-24           | 2,000,000.00       | 4.8600% | Westpac Group                  | AA-              | 2,000,000.00           | May-23           | 2,028,760.55          |
| Apr-24           | 2,000,000.00       | 5.4700% | Suncorp Bank                   | <b>A</b> +       | 2,000,000.00           | Jul-23           | 2,013,487.67          |
| May-24           | 3,000,000.00       | 5.0500% | AMP Bank                       | BBB              | 3,000,000.00           | May-23           | 3,050,223.29          |
| May-24           | 1,500,000.00       | 5.1000% | AMP Bank                       | BBB              | 1,500,000.00           | May-23           | 1,522,635.62          |
| May-24           | 1,000,000.00       | 5.5500% | AMP Bank                       | BBB              | 1,000,000.00           | Jul-23           | 1,005,626.03          |
| May-24           | 3,000,000.00       | 4.9900% | National Australia Bank        | AA-              | 3,000,000.00           | May-23           | 3,038,142.74          |
| Jun-24           | 2,500,000.00       | 5.4800% | Suncorp Bank                   | <b>A</b> +       | 2,500,000.00           | Jun-23           | 2,529,276.71          |
| Jun-24           | 2,500,000.00       | 5.5900% | Westpac Group                  | AA-              | 2,500,000.00           | Jun-23           | 2,527,184.25          |
| Jun-24           | 2,000,000.00       | 5.4000% | Commonwealth Bank of Australia | AA-              | 2,000,000.00           | Aug-23           | 2,002,367.12          |
| Jul-24           | 5,000,000.00       | 5.5100% | Commonwealth Bank of Australia | AA-              | 5,000,000.00           | Aug-23           | 5,016,605.48          |
|                  | 47,026,252.33      | 5.0637% |                                |                  | 47,026,252.33          |                  | 47,820,447.94         |