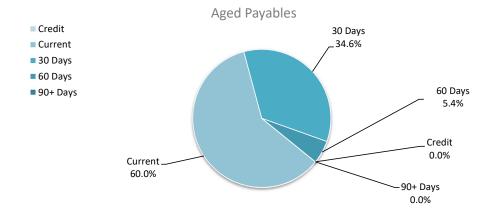

| 120,000 |
| Total payables general outstanding             |        |         |         |         |          | 212,473 |
| Amounts shown above include GST (where applied | cable) |         |         |         |          |         |

#### **KEY INFORMATION**

Trade and other payables represent liabilities for goods and services provided to the Regional Council prior to the end of the period that are unpaid and arise when the Regional Council becomes obliged to make future payments in respect of the purchase of these goods and services. The amounts are unsecured, are recognised as a current liability and are normally paid within 30 days of recognition.

The carrying amounts of trade and other payables are considered to be the same as their fair values, due to their short-term nature.



# **5 LEASE LIABILITIES**

#### Movement in carrying amounts

|                                          |               |             |        |        | Prin    | cipal    | Princ   | cipal  | Inte   | rest    |
|------------------------------------------|---------------|-------------|--------|--------|---------|----------|---------|--------|--------|---------|
| Information on leases                    |               |             | New L  | eases  | Repay   | ments    | Outsta  | nding  | Repay  | ments   |
| Particulars                              | Lease No.     | 1 July 2023 | Actual | Budget | Actual  | Budget   | Actual  | Budget | Actual | Budget  |
|                                          |               | \$          | \$     | \$     | \$      | \$       | \$      | \$