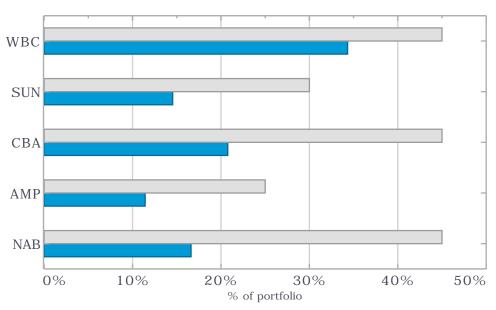

#### **Investment Summary as at 31 August 2023**

| Term Dep         | osits              |         |                                |                  |                        |                  |                       |
|------------------|--------------------|---------|--------------------------------|------------------|------------------------|------------------|-----------------------|
| Maturity<br>Date | Face<br>Value (\$) |         | Institution                    | Credit<br>Rating | Purchase<br>Price (\$) | Purchase<br>Date | Current<br>Value (\$) |
| Sep-23           | 1,000,000.00       | 4.4700% | Commonwealth Bank of Australia | AA-              | 1,000,000.00           | Feb-23           | 1,025,227.95          |
| Sep-23           | 3,012,115.07       | 4.8400% | Westpac Group                  | AA-              | 3,012,115.07           | Sep-22           | 3,147,916.07          |
| Oct-23           | 3,000,000.00       | 4.5800% | Westpac Group                  | AA-              | 3,000,000.00           | Oct-22           | 3,121,213.15          |
| Nov-23           | 1,000,000.00       | 4.8200% | Westpac Group                  | AA-              | 1,000,000.00           | Mar-23           | 1,022,449.32          |
| Nov-23           | 1,000,000.00       | 5.2800% | National Australia Bank        | AA-              | 1,000,000.00           | Jul-23           | 1,005,352.33          |
| Dec-23           | 4,000,000.00       | 4.7200% | National Australia Bank        | AA-              | 4,000,000.00           | Mar-23           | 4,090,520.55          |
| Dec-23           | 2,500,000.00       | 5.1000% | Suncorp Bank                   | <b>A</b> +       | 2,500,000.00           | Jun-23           | 2,530,390.41          |
| Dec-23           | 3,000,000.00       | 4.8500% | Westpac Group                  | AA-              | 3,000,000.00           | Mar-23           | 3,070,956.16          |
| Jan-24           | 2,000,000.00       | 4.4900% | Commonwealth Bank of Australia | AA-              | 2,000,000.00           | Jan-23           | 2,054,126.03          |
| Feb-24           | 1,004,763.01       | 4.9500% | Westpac Group                  | AA-              | 1,004,763.01           | Feb-23           | 1,007,215.73          |
| Feb-24           | 1,009,374.25       | 5.0500% | Westpac Group                  | AA-              | 1,009,374.25           | Feb-23           | 1,010,770.78          |
| Mar-24           | 2,000,000.00       | 4.8600% | Westpac Group                  | AA-              | 2,000,000.00           | May-23           | 2,028,760.55          |
| Apr-24           | 2,000,000.00       | 5.4700% | Suncorp Bank                   | <b>A</b> +       | 2,000,000.00           | Jul-23           | 2,013,487.67          |
| May-24           | 3,000,000.00       | 5.0500% | AMP Bank                       | BBB              | 3,000,000.00           | May-23           | 3,050,223.29          |
| May-24           | 1,500,000.00       | 5.1000% | AMP Bank                       | BBB              | 1,500,000.00           | May-23           | 1,522,635.62          |
| May-24           | 1,000,000.00       | 5.5500% | AMP Bank                       | BBB              | 1,000,000.00           | Jul-23           | 1,005,626.03          |
| May-24           | 3,000,000.00       | 4.9900% | National Australia Bank        | AA-              | 3,000,000.00           | May-23           | 3,038,142.74          |
| Jun-24           | 2,500,000.00       | 5.4800% | Suncorp Bank                   | <b>A</b> +       | 2,500,000.00           | Jun-23           | 2,529,276.71          |
| Jun-24           | 2,500,000.00       | 5.5900% | Westpac Group                  | AA-              | 2,500,000.00           | Jun-23           | 2,527,184.25          |
| Jun-24           | 2,000,000.00       | 5.4000% | Commonwealth Bank of Australia | AA-              | 2,000,000.00           | Aug-23           | 2,002,367.12          |
| Jul-24           | 5,000,000.00       | 5.5100% | Commonwealth Bank of Australia | AA-              | 5,000,000.00           | Aug-23           | 5,016,605.48          |
|                  | 47,026,252.33      | 5.0637% |                                |                  | 47,026,252.33          |                  | 47,820,447.94         |