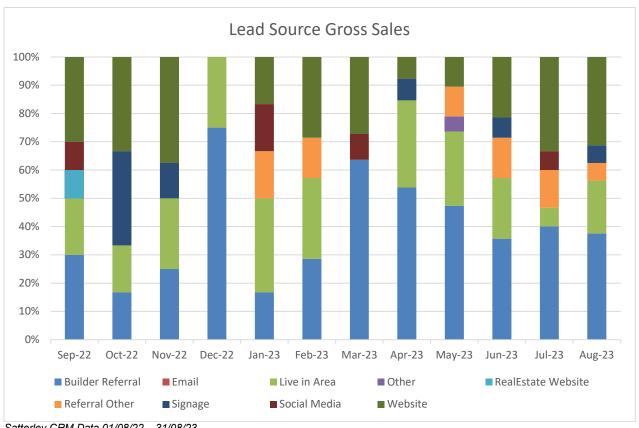

# EVENT SUMMARY

The first weekend of Spring marked the official opening of the new display village in Catalina Beach. The event was curated to inform and upskill prospective buyers on the journey to building their new home. Display Village builders were engaged to deliver short information sessions ranging from choosing the perfect lot to floorplan and kitchen design. The afternoon concluded with a sundowner, with attendees, builder representatives and VIPs guests.

### **Event Summary**

Feedback from builder partners was positive, with many commenting that they were excited by the event concept and opportunity to showcase their industry knowledge. Although turn out to this ticketed event was lower than anticipated, the builder representatives reported that those who did attend were strong leads.

Sessions Session Survey

Participating builders

6

booked

157

Session

50

Survey responses

## **Survey Results**

| Living<br>arrangements | Partner, No<br>kids<br>50%                       | Partner &<br>school age kids<br>38% | My myself/<br>with my<br>parents<br>12% |  |
|------------------------|--------------------------------------------------|-------------------------------------|-----------------------------------------|--|
| I currently own        | Nil, but<br>actively<br>looking to<br>buy<br>31% | 1 property<br>38%                   | 2+<br>properties<br>37%                 |  |
| l am a                 | 1st home<br>buyer<br>44%                         | Upsizer<br>44%                      | Downsizer/<br>Investor<br>12%           |  |
| I have                 | My deposit,<br>but no<br>approval<br>37%         | Finance<br>approval<br>44%          | Still saving<br>19%                     |  |
| My H&L budget<br>is    | \$450- 549K<br>25%                               | \$550-649K<br>25%                   | \$650K+<br>50%                          |  |
| My preferred lot       | 251-375sqm<br>v preferred lot<br>38%             |                                     | 450sqm +<br>31%                         |  |