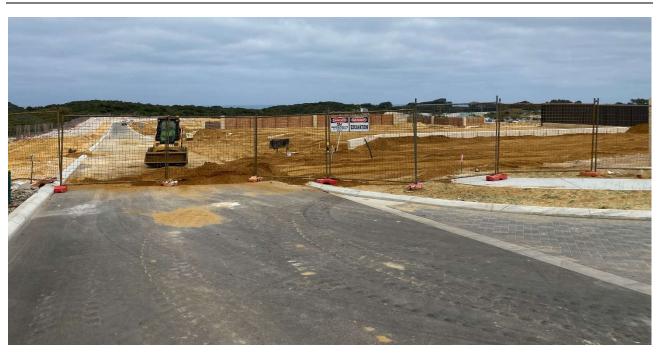

| Stage 31                      |                   |                                | 66 lots                                             |
|-------------------------------|-------------------|--------------------------------|-----------------------------------------------------|
| Contractor Possession of Site |                   |                                | 9 January 2023                                      |
| Original Practical            | Completion Date   |                                | 26 July 2023                                        |
| Revised Practica              | l Completion Date |                                | 11 October 2023                                     |
| Construction St               | atus              |                                |                                                     |
| Item                          | % Complete        | Change<br>since last<br>report | Comments                                            |
| Earthworks                    | 95                | 5                              | Final top-dress of verges and lots to be completed. |
| Sewer                         | 100               | 0                              |                                                     |
| Drainage                      | 100               | 10                             |                                                     |
| Water/Gas                     | 100               | 40                             |                                                     |
| Power/Comms                   | 90                | 90                             | Domes and energisation remaining.                   |
| Walls                         | 80                | 40                             | Wall rendering to complete.                         |
| Roads                         | 75                | 75                             | Final road seal to complete.                        |

Stage 31 Civil Works in progress

| Stage 38                      |                 |              |                         | 37 lots |  |
|-------------------------------|-----------------|--------------|-------------------------|---------|--|
| Contractor Possession of Site |                 | 24 May 2023  |                         |         |  |
| Original Practical            | Completion Date |              | 21 December 2023<br>N/A |         |  |
| Revised Practical             | Completion Date |              |                         |         |  |
| Construction Sta              | atus            |              |                         |         |  |
| Item                          | % Complete      | Change since | Comments                |         |  |
|                               |                 | last report  |                         |         |  |
|                               |                 |              |                         |         |  |
| Earthworks                    | 90              | 15           | In Progress             |         |  |
| Sewer                         | 95              | 95           | In Progress             |         |  |
| Drainage                      | 50              | 50           | In Progress             |         |  |
| Water/Gas                     | 0               | 0            |                         |         |  |
| Power/Comms                   | 0               | 0            |                         |         |  |
| Walls                         | 0               | 0            |                         |         |  |
| Roads                         | 0               | 0            |                         |         |  |

Stage 38 Civil Works in progress

| Stage 39                      |                 |              | 60 lots        |
|-------------------------------|-----------------|--------------|----------------|
| Contractor Possession of Site |                 |              | 2 October 2023 |
| Original Practical            | Completion Date |              | 5 April 2024   |
| Revised Practical             | Completion Date |              | N/A            |
| Construction Sta              | atus            |              |                |
| Item                          | % Complete      | Change since | Comments       |
|                               |                 | last report  |                |
|                               |                 |              |                |
| Earthworks                    | 0               | new          |                |
| Sewer                         | 0               | new          |                |
| Drainage                      | 0               | new          |                |
| Water/Gas                     | 0               | new          |                |
| Power/Comms                   | 0               | new          |                |
| Walls                         | 0               | new          |                |
| Roads                         | 0               | new          |                |