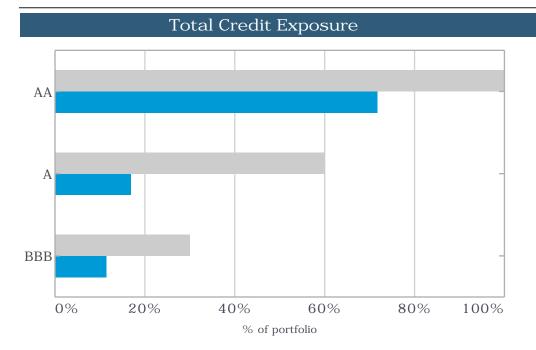

#### **Investment Summary as at 31 August 2023**

| Term Dep         | osits              |         |                                |                  |                        |                  |                       |
|------------------|--------------------|---------|--------------------------------|------------------|------------------------|------------------|-----------------------|
| Maturity<br>Date | Face<br>Value (\$) |         | Institution                    | Credit<br>Rating | Purchase<br>Price (\$) | Purchase<br>Date | Current<br>Value (\$) |
| Sep-23           | 1,000,000.00       | 4.4700% | Commonwealth Bank of Australia | AA-              | 1,000,000.00           | Feb-23           | 1,025,227.95          |
| Sep-23           | 3,012,115.07       | 4.8400% | Westpac Group                  | AA-              | 3,012,115.07           | Sep-22           | 3,147,916.07          |
| Oct-23           | 3,000,000.00       | 4.5800% | Westpac Group                  | AA-              | 3,000,000.00           | Oct-22           | 3,121,213.15          |
| Nov-23           | 1,000,000.00       | 4.8200% | Westpac Group                  | AA-              | 1,000,000.00           | Mar-23           | 1,022,449.32          |
| Nov-23           | 1,000,000.00       | 5.2800% | National Australia Bank        | AA-              | 1,000,000.00           | Jul-23           | 1,005,352.33          |
| Dec-23           | 4,000,000.00       | 4.7200% | National Australia Bank        | AA-              | 4,000,000.00           | Mar-23           | 4,090,520.55          |
| Dec-23           | 2,500,000.00       | 5.1000% | Suncorp Bank                   | <b>A</b> +       | 2,500,000.00           | Jun-23           | 2,530,390.41          |
| Dec-23           | 3,000,000.00       | 4.8500% | Westpac Group                  | AA-              | 3,000,000.00           | Mar-23           | 3,070,956.16          |
| Jan-24           | 2,000,000.00       | 4.4900% | Commonwealth Bank of Australia | AA-              | 2,000,000.00           | Jan-23           | 2,054,126.03          |
| Feb-24           | 1,004,763.01       | 4.9500% | Westpac Group                  | AA-              | 1,004,763.01           | Feb-23           | 1,007,215.73          |
| Feb-24           | 1,009,374.25       | 5.0500% | Westpac Group                  | AA-              | 1,009,374.25           | Feb-23           | 1,010,770.78          |
| Mar-24           | 2,000,000.00       | 4.8600% | Westpac Group                  | AA-              | 2,000,000.00           | May-23           | 2,028,760.55          |
| Apr-24           | 2,000,000.00       | 5.4700% | Suncorp Bank                   | <b>A</b> +       | 2,000,000.00           | Jul-23           | 2,013,487.67          |
| May-24           | 3,000,000.00       | 5.0500% | AMP Bank                       | BBB              | 3,000,000.00           | May-23           | 3,050,223.29          |
| May-24           | 1,500,000.00       | 5.1000% | AMP Bank                       | BBB              | 1,500,000.00           | May-23           | 1,522,635.62          |
| May-24           | 1,000,000.00       | 5.5500% | AMP Bank                       | BBB              | 1,000,000.00           | Jul-23           | 1,005,626.03          |
| May-24           | 3,000,000.00       | 4.9900% | National Australia Bank        | AA-              | 3,000,000.00           | May-23           | 3,038,142.74          |
| Jun-24           | 2,500,000.00       | 5.4800% | Suncorp Bank                   | <b>A</b> +       | 2,500,000.00           | Jun-23           | 2,529,276.71          |
| Jun-24           | 2,500,000.00       | 5.5900% | Westpac Group                  | AA-              | 2,500,000.00           | Jun-23           | 2,527,184.25          |
| Jun-24           | 2,000,000.00       | 5.4000% | Commonwealth Bank of Australia | AA-              | 2,000,000.00           | Aug-23           | 2,002,367.12          |
| Jul-24           | 5,000,000.00       | 5.5100% | Commonwealth Bank of Australia | AA-              | 5,000,000.00           | Aug-23           | 5,016,605.48          |
|                  | 47,026,252.33      | 5.0637% |                                |                  | 47,026,252.33          |                  | 47,820,447.94         |