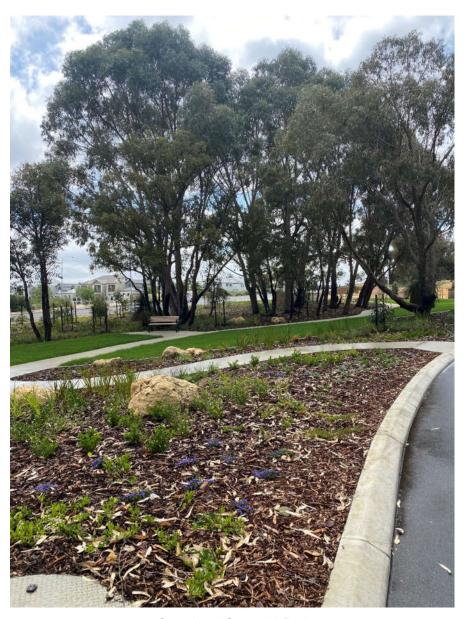

The following tables detail the status of all current landscape construction works to 30 September 2023. The highlights of the past two months include:

- Practical completion of the Stage 36 park and streetscapes in Catalina Green.
- Practical completion of the Longbeach Promenade extension verge landscaping works.
- Substantial completion of the winter offset revegetation works in the coastal reserve to the west
  of Catalina the works are required to satisfy offset revegetation obligations placed on the CRC
  by the clearing permit granted for the removal of vegetation to enable construction of the Beach
  Access Road and Carpark.
- Approval to commence construction of the Catalina Beach Foreshore Park.

Longbeach Promenade Extension Landscaping

| Offset Revegeta   | ation Works – we              | est of Catalina Be          | each                                                              |  |
|-------------------|-------------------------------|-----------------------------|-------------------------------------------------------------------|--|
| Project Budget    |                               |                             | \$948,279                                                         |  |
| Design and App    | roval                         |                             | Status                                                            |  |
| Detailed Design   |                               |                             | Complete                                                          |  |
| City of Wanneroo  | o Works Approva               | l                           | Issued – 1 March 2022                                             |  |
| CRC Works Awa     | ard Approval                  |                             | Issued – 21 April 2023 (Tender 01/2023)                           |  |
| Construction      |                               |                             |                                                                   |  |
| Contract Sum      |                               |                             | \$805,489 (includes 5 years maintenance)                          |  |
| Contractor Posse  | Contractor Possession of Site |                             | 12 June 2023                                                      |  |
| Original Practica | l Completion Date             | е                           | 25 August 2023                                                    |  |
| Revised Practica  | l Completion Dat              | е                           | 22 September 2023                                                 |  |
| Item              | % Complete                    | Change since<br>last report | Comments                                                          |  |
| Preliminaries     | 100                           | 0                           |                                                                   |  |
| Hardscape         | scape N/A N/A                 |                             | No hardscape works involved.                                      |  |
| Softscape         | 100                           | 20                          |                                                                   |  |
| Consolidation     | N/A                           | N/A                         | Contract includes 5-year maintenance period of revegetated areas. |  |

Offset revegetation works in progress at Catalina Foreshore