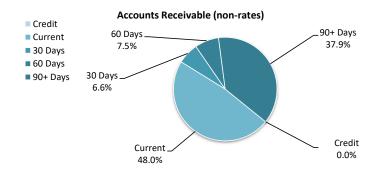

include amounts due from third parties for goods sold and services performed in the ordinary course of business.

Trade receivables are recognised at original invoice amount less any allowances for uncollectable amounts (i.e. impairment). The carrying amount of net trade receivables is equivalent to fair value as it is due for settlement within 30 days.

#### Classification and subsequent measurement

Receivables which are generally due for settlement within 30 days except rates receivables which are expected to be collected within 12 months are classified as current assets.

Trade and other receivables are held with the objective to collect the contractual cashflows and therefore the Regional Council measures them subsequently at amortised cost using the effective interest rate method.



#### **3 OTHER CURRENT ASSETS**

| Other current assets                                                          | Balance<br>1 July 2023 | Increase | Reduction | Balance<br>31 August 2023 |  |
|-------------------------------------------------------------------------------|------------------------|----------|-----------|---------------------------|--|
|                                                                               | \$                     | \$       | \$        | \$                        |  |
| Other assets                                                                  |                        |          |           |                           |  |
| Funds held by Settlement agent in Trust                                       | 10,800                 | 13,500   | (1,