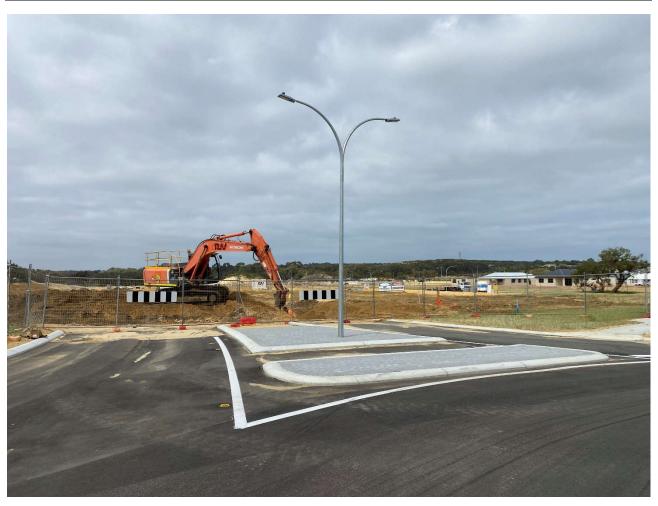

#### 2. Landscaping Design Works - Status

Landscape design is currently in progress for a new park in the centre of Catalina Green. The 1.6967ha space is to feature a playground, events space, existing tree retention and substantial planting. Earthworks for the park will be completed as part of the Stage 39 civil works. It is anticipated that park construction and landscaping will commence in FYE 2025.

The following tables detail the status of all current landscape construction works to 30 September 2023. The highlights of the past two months include:

- Practical completion of the Stage 36 park and streetscapes in Catalina Green.
- Practical completion of the Longbeach Promenade extension verge landscaping works.
- Substantial completion of the winter offset revegetation works in the coastal reserve to the west
  of Catalina the works are required to satisfy offset revegetation obligations placed on the CRC
  by the clearing permit granted for the removal of vegetation to enable construction of the Beach
  Access Road and Carpark.
- Approval to commence construction of the Catalina Beach Foreshore Park.