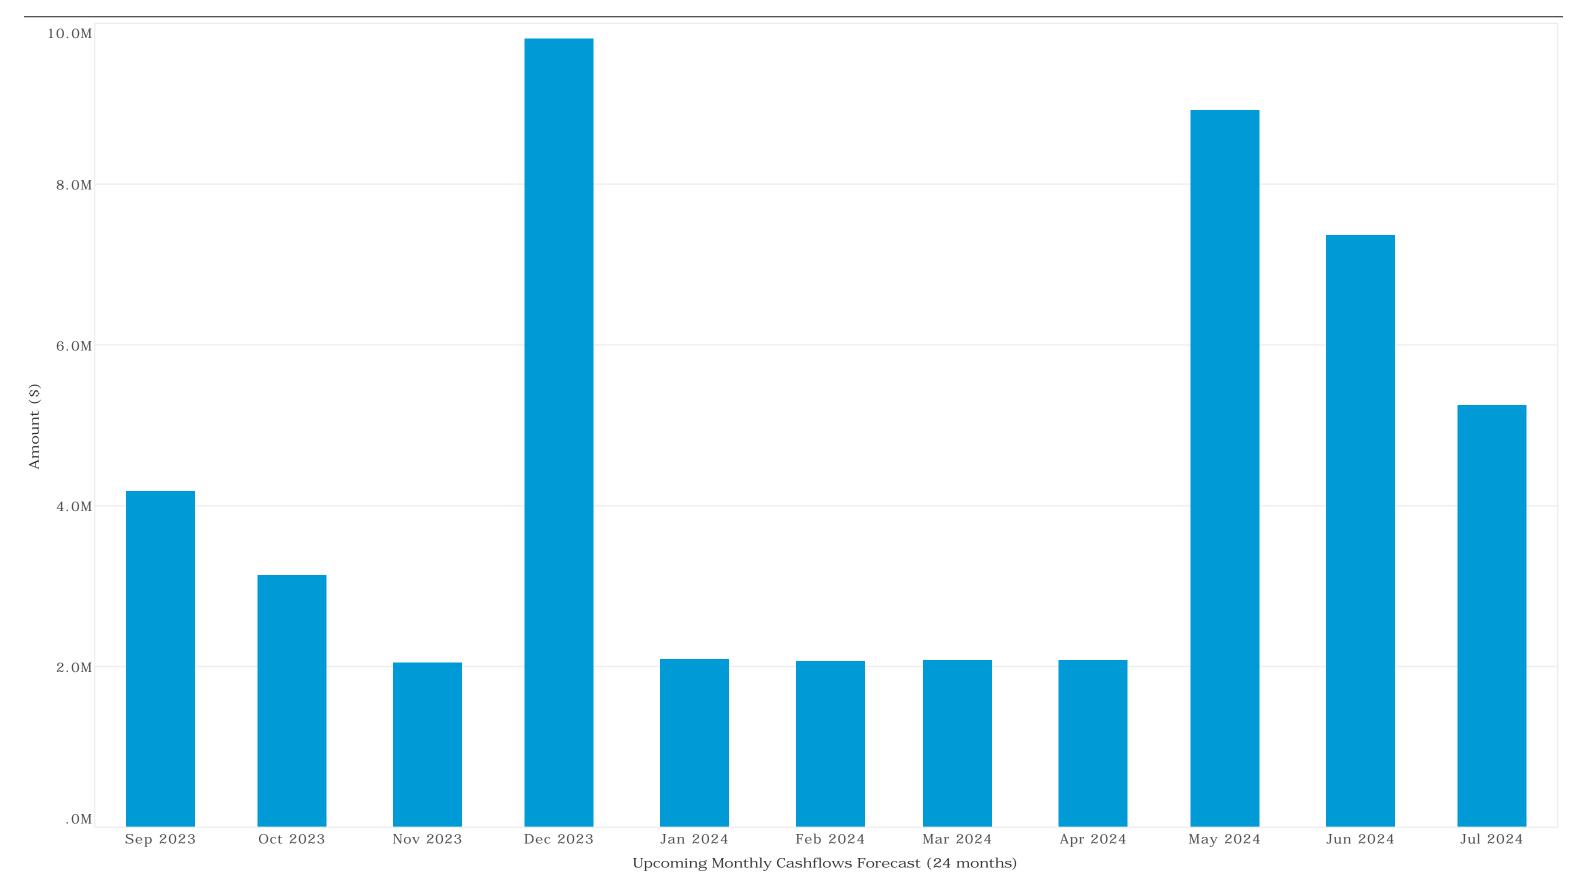

#### **Investment Summary as at 31 August 2023**

| Term Dep         | osits              |         |                                |                  |                        |                  |                       |
|------------------|--------------------|---------|--------------------------------|------------------|------------------------|------------------|-----------------------|
| Maturity<br>Date | Face<br>Value (\$) |         | Institution                    | Credit<br>Rating | Purchase<br>Price (\$) | Purchase<br>Date | Current<br>Value (\$) |
| Sep-23           | 1,000,000.00       | 4.4700% | Commonwealth Bank of Australia | AA-              | 1,000,000.00           | Feb-23           | 1,025,227.95          |
| Sep-23           | 3,012,115.07       | 4.8400% | Westpac Group                  | AA-              | 3,012,115.07           | Sep-22           | 3,147,916.07          |
| Oct-23           | 3,000,000.00       | 4.5800% | Westpac Group                  | AA-              | 3,000,000.00           | Oct-22           | 3,121,213.15          |
| Nov-23           | 1,000,000.00       | 4.8200% | Westpac Group                  | AA-              | 1,000,000.00           | Mar-23           | 1,022,449.32          |
| Nov-23           | 1,000,000.00       | 5.2800% | National Australia Bank        | AA-              | 1,000,000.00           | Jul-23           | 1,005,352.33          |
| Dec-23           | 4,000,000.00       | 4.7200% | National Australia Bank        | AA-              | 4,000,000.00           | Mar-23           | 4,090,520.55          |
| Dec-23           | 2,500,000.00       | 5.1000% | Suncorp Bank                   | <b>A</b> +       | 2,500,000.00           | Jun-23           | 2,530,390.41          |
| Dec-23           | 3,000,000.00       | 4.8500% | Westpac Group                  | AA-              | 3,000,000.00           | Mar-23           | 3,070,956.16          |
| Jan-24           | 2,000,000.00       | 4.4900% | Commonwealth Bank of Australia | AA-              | 2,000,000.00           | Jan-23           | 2,054,126.03          |
| Feb-24           | 1,004,763.01       | 4.9500% | Westpac Group                  | AA-              | 1,004,763.01           | Feb-23           | 1,007,215.73          |
| Feb-24           | 1,009,374.25       | 5.0500% | Westpac Group                  | AA-              | 1,009,374.25           | Feb-23           | 1,010,770.78          |
| Mar-24           | 2,000,000.00       | 4.8600% | Westpac Group                  | AA-              | 2,000,000.00           | May-23           | 2,028,760.55          |
| Apr-24           | 2,000,000.00       | 5.4700% | Suncorp Bank                   | <b>A</b> +       | 2,000,000.00           | Jul-23           | 2,013,487.67          |
| May-24           | 3,000,000.00       | 5.0500% | AMP Bank                       | BBB              | 3,000,000.00           | May-23           | 3,050,223.29          |
| May-24           | 1,500,000.00       | 5.1000% | AMP Bank                       | BBB              | 1,500,000.00           | May-23           | 1,522,635.62          |
| May-24           | 1,000,000.00       | 5.5500% | AMP Bank                       | BBB              | 1,000,000.00           | Jul-23           | 1,005,626.03          |
| May-24           | 3,000,000.00       | 4.9900% | National Australia Bank        | AA-              | 3,000,000.00           | May-23           | 3,038,142.74          |
| Jun-24           | 2,500,000.00       | 5.4800% | Suncorp Bank                   | <b>A</b> +       | 2,500,000.00           | Jun-23           | 2,529,276.71          |
| Jun-24           | 2,500,000.00       | 5.5900% | Westpac Group                  | AA-              | 2,500,000.00           | Jun-23           | 2,527,184.25          |
| Jun-24           | 2,000,000.00       | 5.4000% | Commonwealth Bank of Australia | AA-              | 2,000,000.00           | Aug-23           | 2,002,367.12          |
| Jul-24           | 5,000,000.00       | 5.5100% | Commonwealth Bank of Australia | AA-              | 5,000,000.00           | Aug-23           | 5,016,605.48          |
|                  | 47,026,252.33      | 5.0637% |                                |                  | 47,026,252.33          |                  | 47,820,447.94         |