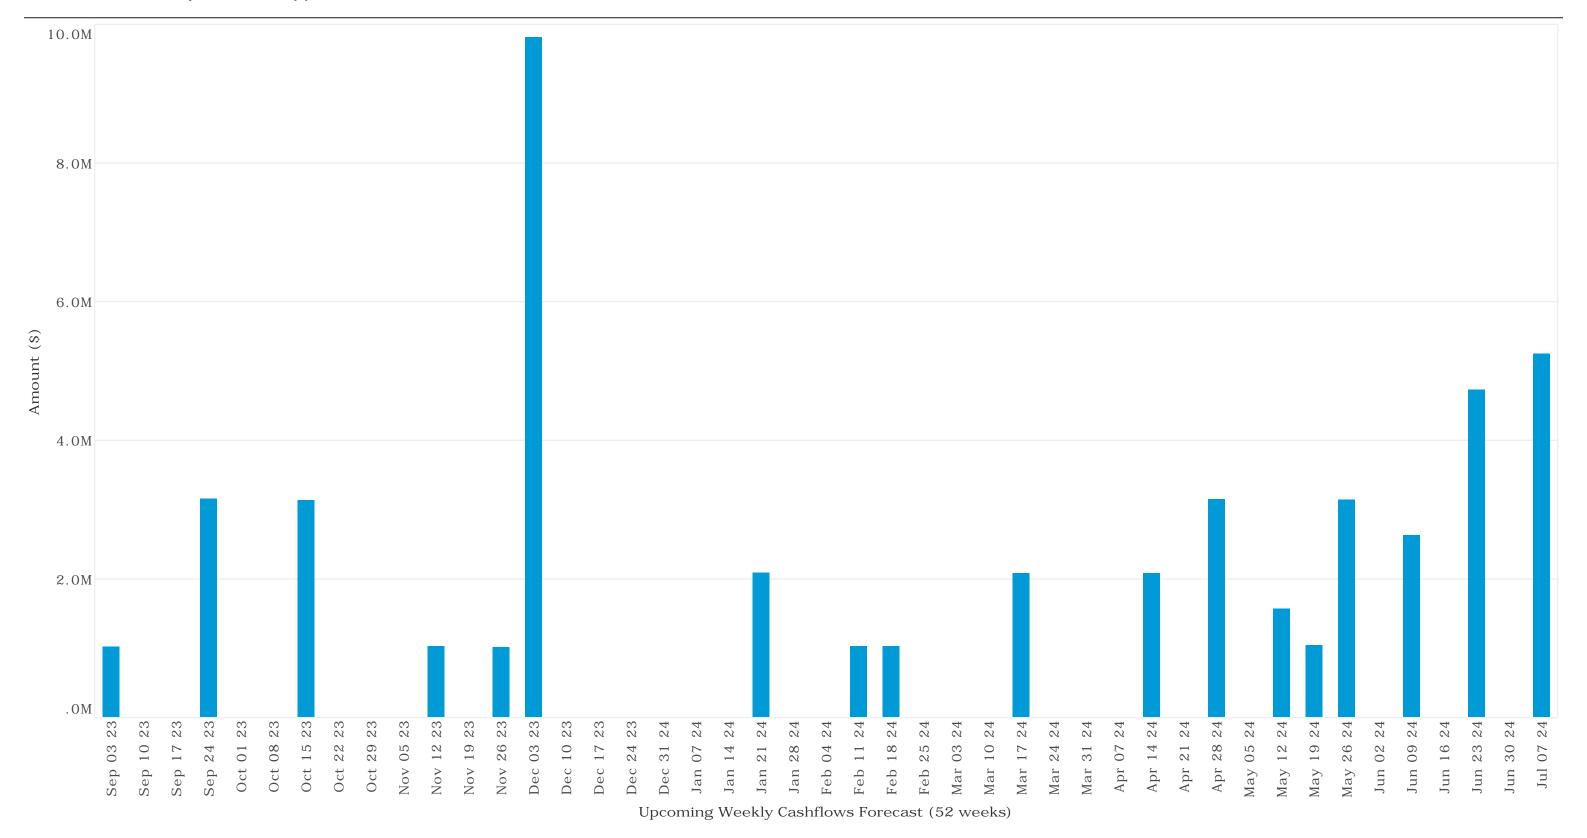

#### **Investment Summary as at 31 August 2023**

| Term Dep         | osits              |         |                                |                  |                        |                  |                       |
|------------------|--------------------|---------|--------------------------------|------------------|------------------------|------------------|-----------------------|
| Maturity<br>Date | Face<br>Value (\$) |         | Institution                    | Credit<br>Rating | Purchase<br>Price (\$) | Purchase<br>Date | Current<br>Value (\$) |
| Sep-23           | 1,000,000.00       | 4.4700% | Commonwealth Bank of Australia | AA-              | 1,000,000.00           | Feb-23           | 1,025,227.95          |
| Sep-23           | 3,012,115.07       | 4.8400% | Westpac Group                  | AA-              | 3,012,115.07           | Sep-22           | 3,147,916.07          |
| Oct-23           | 3,000,000.00       | 4.5800% | Westpac Group                  | AA-              | 3,000,000.00           | Oct-22           | 3,121,213.15          |
| Nov-23           | 1,000,000.00       | 4.8200% | Westpac Group                  | AA-              | 1,000,000.00           | Mar-23           | 1,022,449.32          |
| Nov-23           | 1,000,000.00       | 5.2800% | National Australia Bank        | AA-              | 1,000,000.00           | Jul-23           | 1,005,352.33          |
| Dec-23           | 4,000,000.00       | 4.7200% | National Australia Bank        | AA-              | 4,000,000.00           | Mar-23           | 4,090,520.55          |
| Dec-23           | 2,500,000.00       | 5.1000% | Suncorp Bank                   | <b>A</b> +       | 2,500,000.00           | Jun-23           | 2,530,390.41          |
| Dec-23           | 3,000,000.00       | 4.8500% | Westpac Group                  | AA-              | 3,000,000.00           | Mar-23           | 3,070,956.16          |
| Jan-24           | 2,000,000.00       | 4.4900% | Commonwealth Bank of Australia | AA-              | 2,000,000.00           | Jan-23           | 2,054,126.03          |
| Feb-24           | 1,004,763.01       | 4.9500% | Westpac Group                  | AA-              | 1,004,763.01           | Feb-23           | 1,007,215.73          |
| Feb-24           | 1,009,374.25       | 5.0500% | Westpac Group                  | AA-              | 1,009,374.25           | Feb-23           | 1,010,770.78          |
| Mar-24           | 2,000,000.00       | 4.8600% | Westpac Group                  | AA-              | 2,000,000.00           | May-23           | 2,028,760.55          |
| Apr-24           | 2,000,000.00       | 5.4700% | Suncorp Bank                   | <b>A</b> +       | 2,000,000.00           | Jul-23           | 2,013,487.67          |
| May-24           | 3,000,000.00       | 5.0500% | AMP Bank                       | BBB              | 3,000,000.00           | May-23           | 3,050,223.29          |
| May-24           | 1,500,000.00       | 5.1000% | AMP Bank                       | BBB              | 1,500,000.00           | May-23           | 1,522,635.62          |
| May-24           | 1,000,000.00       | 5.5500% | AMP Bank                       | BBB              | 1,000,000.00           | Jul-23           | 1,005,626.03          |
| May-24           | 3,000,000.00       | 4.9900% | National Australia Bank        | AA-              | 3,000,000.00           | May-23           | 3,038,142.74          |
| Jun-24           | 2,500,000.00       | 5.4800% | Suncorp Bank                   | <b>A</b> +       | 2,500,000.00           | Jun-23           | 2,529,276.71          |
| Jun-24           | 2,500,000.00       | 5.5900% | Westpac Group                  | AA-              | 2,500,000.00           | Jun-23           | 2,527,184.25          |
| Jun-24           | 2,000,000.00       | 5.4000% | Commonwealth Bank of Australia | AA-              | 2,000,000.00           | Aug-23           | 2,002,367.12          |
| Jul-24           | 5,000,000.00       | 5.5100% | Commonwealth Bank of Australia | AA-              | 5,000,000.00           | Aug-23           | 5,016,605.48          |
|                  | 47,026,252.33      | 5.0637% |                                |                  | 47,026,252.33          |                  | 47,820,447.94         |