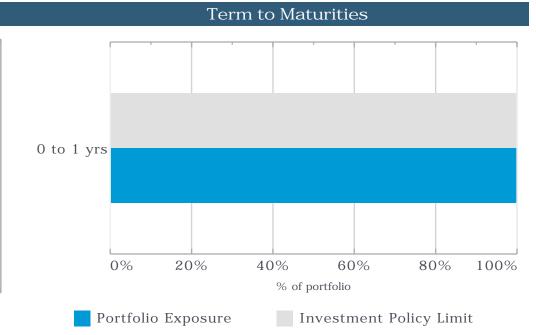

#### **Investment Summary as at 31 August 2023**

| Term Dep         | osits              |         |                                |                  |                        |                  |                       |
|------------------|--------------------|---------|--------------------------------|------------------|------------------------|------------------|-----------------------|
| Maturity<br>Date | Face<br>Value (\$) |         | Institution                    | Credit<br>Rating | Purchase<br>Price (\$) | Purchase<br>Date | Current<br>Value (\$) |
| Sep-23           | 1,000,000.00       | 4.4700% | Commonwealth Bank of Australia | AA-              | 1,000,000.00           | Feb-23           | 1,025,227.95          |
| Sep-23           | 3,012,115.07       | 4.8400% | Westpac Group                  | AA-              | 3,012,115.07           | Sep-22           | 3,147,916.07          |
| Oct-23           | 3,000,000.00       | 4.5800% | Westpac Group                  | AA-              | 3,000,000.00           | Oct-22           | 3,121,213.15          |
| Nov-23           | 1,000,000.00       | 4.8200% | Westpac Group                  | AA-              | 1,000,000.00           | Mar-23           | 1,022,449.32          |
| Nov-23           | 1,000,000.00       | 5.2800% | National Australia Bank        | AA-              | 1,000,000.00           | Jul-23           | 1,005,352.33          |
| Dec-23           | 4,000,000.00       | 4.7200% | National Australia Bank        | AA-              | 4,000,000.00           | Mar-23           | 4,090,520.55          |
| Dec-23           | 2,500,000.00       | 5.1000% | Suncorp Bank                   | <b>A</b> +       | 2,500,000.00           | Jun-23           | 2,530,390.41          |
| Dec-23           | 3,000,000.00       | 4.8500% | Westpac Group                  | AA-              | 3,000,000.00           | Mar-23           | 3,070,956.16          |
| Jan-24           | 2,000,000.00       | 4.4900% | Commonwealth Bank of Australia | AA-              | 2,000,000.00           | Jan-23           | 2,054,126.03          |
| Feb-24           | 1,004,763.01       | 4.9500% | Westpac Group                  | AA-              | 1,004,763.01           | Feb-23           | 1,007,215.73          |
| Feb-24           | 1,009,374.25       | 5.0500% | Westpac Group                  | AA-              | 1,009,374.25           | Feb-23           | 1,010,770.78          |
| Mar-24           | 2,000,000.00       | 4.8600% | Westpac Group                  | AA-              | 2,000,000.00           | May-23           | 2,028,760.55          |
| Apr-24           | 2,000,000.00       | 5.4700% | Suncorp Bank                   | <b>A</b> +       | 2,000,000.00           | Jul-23           | 2,013,487.67          |
| May-24           | 3,000,000.00       | 5.0500% | AMP Bank                       | BBB              | 3,000,000.00           | May-23           | 3,050,223.29          |
| May-24           | 1,500,000.00       | 5.1000% | AMP Bank                       | BBB              | 1,500,000.00           | May-23           | 1,522,635.62          |
| May-24           | 1,000,000.00       | 5.5500% | AMP Bank                       | BBB              | 1,000,000.00           | Jul-23           | 1,005,626.03          |
| May-24           | 3,000,000.00       | 4.9900% | National Australia Bank        | AA-              | 3,000,000.00           | May-23           | 3,038,142.74          |
| Jun-24           | 2,500,000.00       | 5.4800% | Suncorp Bank                   | <b>A</b> +       | 2,500,000.00           | Jun-23           | 2,529,276.71          |
| Jun-24           | 2,500,000.00       | 5.5900% | Westpac Group                  | AA-              | 2,500,000.00           | Jun-23           | 2,527,184.25          |
| Jun-24           | 2,000,000.00       | 5.4000% | Commonwealth Bank of Australia | AA-              | 2,000,000.00           | Aug-23           | 2,002,367.12          |
| Jul-24           | 5,000,000.00       | 5.5100% | Commonwealth Bank of Australia | AA-              | 5,000,000.00           | Aug-23           | 5,016,605.48          |
|                  | 47,026,252.33      | 5.0637% |                                |                  | 47,026,252.33          |                  | 47,820,447.94         |