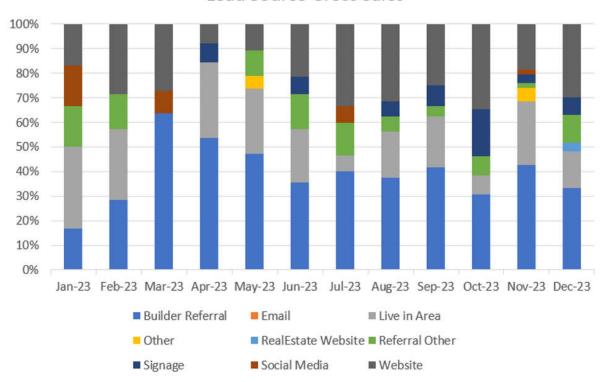

first home buyers declined and retail investors emerged prominently. There was a slight uptick in upgraders during December 2023, while downsizers continued to show stability. The variation in buyer types is reflective of the land availability in different precincts, particularly considering the substantial number of stage releases during this period.



The Builder Referral lead source maintained a consistent performance compared to previous months, demonstrating stability. The website, however experienced a decline in November 2023 but rebounded the following month. 'Live In Area' consistently featured prominently with a strong presence throughout both months. Meanwhile, there were fluctuations in the performance of Other and Referral Other lead types across November and December 2023.



Lead Source Gross Sales

nb - all Charts use data extracted from Satterley's CRM system for the period to 31 December 2023.

Key marketing activity for November 2023 to January 2024 period was centred around the preparation of regular electronic direct messaging to announce new land releases, overseeing the Expression of Interest (EOI) process for Stage 31 lots, finalising rebranding updates for the Council's change of name, conducting signage updates and maintenance and promoting and formulating a comprehensive signage plan for the Catalina Beach Display Village, the Catalina Display Village.

Marketing activity for coming months will concentrate on promotion of upcoming land releases, evaluating digital advertising expenditures, revising the Catalina Beach Display Village Guide, updati