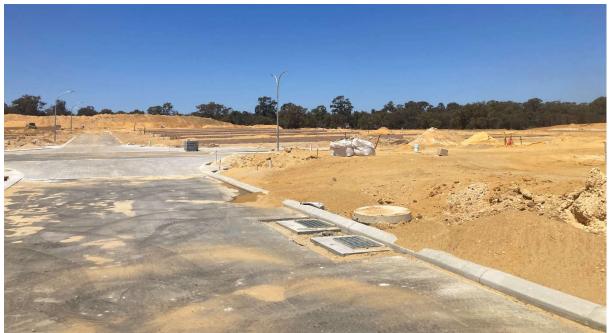

## 1. Civil Construction

The following tables detail the status of all current civil construction works to 31 January 2024. Highlights are as follows:

- Construction of Stage 38 in Catalina Green is in its final phases, with only the final bitumen seal of roads, installation of paths and final trim of lots to be completed. It is on track for practical completion to be achieved on 12 February 2024.
- Construction of Stage 39 in Catalina Green is progressing. Earthworks are complete and sewer, drainage, water, gas and retaining walls have commenced. Practical completion is anticipated in late April 2024.
- Bulk earthworks for Stages 41-43 in Catalina Green commenced in December 2023.

| Stage 38           |                 |              | 37 lots          |
|--------------------|-----------------|--------------|------------------|
| Contractor Posse   | ssion of Site   |              | 24 May 2023      |
| Original Practical | Completion Date |              | 21 December 2023 |
| Revised Practical  | Completion Date |              | 12 February 2024 |
| Construction Sta   | atus            |              |                  |
| Item               | % Complete      | Change since | Comments         |
|                    |                 | last report  |                  |
|                    |                 |              |                  |
| Earthworks         | 100             | 0            |                  |
| Sewer              | 100             | 5            |                  |
| Drainage           | 100             | 0            |                  |
| Water/Gas          | 100             | 40           |                  |
| Power/Comms        | 95              | 95           |                  |
| Walls              | 95              | 45           |                  |
| Roads              | 70              | 70           |                  |