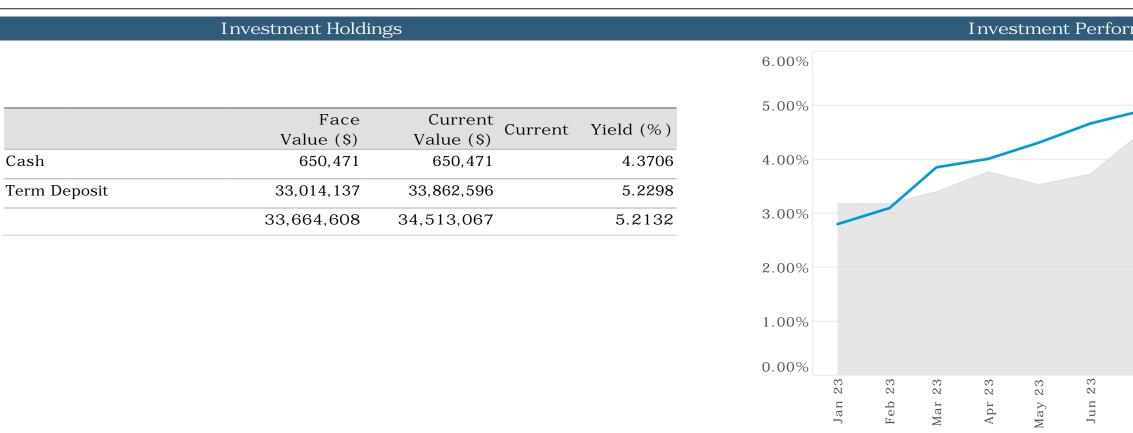

## Investment Summary as at 31 December 2023

| Cash Accounts                       |                |                  |                       |             |
|-------------------------------------|----------------|------------------|-----------------------|-------------|
| Face Current<br>Value (\$) Rate (%) | Institution    | Credit<br>Rating | Current<br>Value (\$) | Deal<br>No. |
| 650,470.96 4.3706%                  | Macquarie Bank | A+               | 650,470.96            | 541301      |
| 650,470.96 4.3706%                  |                |                  | 650,470.96            |             |

| Maturity<br>Date | Face<br>Value (\$) | Current<br>Rate (%) | Institution                    | Credit<br>Rating | Purchase<br>Price (\$) | Purchase<br>Date | Current<br>Value (\$) | Deal<br>No. | Accrued<br>Interest (\$) |
|------------------|--------------------|---------------------|--------------------------------|------------------|------------------------|------------------|-----------------------|-------------|--------------------------|
| Jan-24           | 2,000,000.00       | 4.4900%             | Commonwealth Bank of Australia | AA-              | 2,000,000.00           | Jan-23           | 2,084,141.37          | 543716      | 84,141.37                |
| Feb-24           | 1,004,763.01       | 4.9500%             | Westpac Group                  | AA-              | 1,004,763.01           | Feb-23           | 1,023,839.74          | 543888      | 19,076.73                |
| Feb-24           | 1,009,374.25       | 5.0500%             | Westpac Group                  | AA-              | 1,009,374.25           | Feb-23           | 1,027,808.47          | 543853      | 18,434.22                |
| Mar-24           | 2,000,000.00       | 4.8600%             | Westpac Group                  | AA-              | 2,000,000.00           | May-23           | 2,061,249.32          | 544120      | 61,249.32                |
| Apr-24           | 2,000,000.00       | 5.4700%             | Suncorp Bank                   | A+               | 2,000,000.00           | Jul-23           | 2,050,054.25          | 544321      | 50,054.25                |
| May-24           | 3,000,000.00       | 5.0500%             | AMP Bank                       | BBB              | 3,000,000.00           | May-23           | 3,100,861.64          | 544062      | 100,861.64               |
| May-24           | 1,500,000.00       | 5.1000%             | AMP Bank                       | BBB              | 1,500,000.00           | May-23           | 1,548,205.48          | 544099      | 48,205.48                |
| May-24           | 1,000,000.00       | 5.5500%             | AMP Bank                       | BBB              | 1,000,000.00           | Jul-23           | 1,024,176.71          | 544338      | 24,176.71                |
| May-24           | 3,000,000.00       | 4.9900%             | National Australia Bank        | AA-              | 3,000,000.00           | May-23           | 3,088,179.45          | 544137      | 88,179.45                |
| Jun-24           | 2,500,000.00       | 5.4800%             | Suncorp Bank                   | A+               | 2,500,000.00           | Jun-23           | 2,575,068.49          | 544204      | 75,068.49                |
| Jun-24           | 2,000,000.00       | 5.1400%             | Westpac Group                  | AA-              | 2,000,000.00           | Oct-23           | 2,021,686.58          | 544589      | 21,686.58                |
| Jun-24           | 1,500,000.00       | 5.3200%             | Westpac Group                  | AA-              | 1,500,000.00           | Sep-23           | 1,522,081.64          | 544522      | 22,081.64                |
| Jun-24           | 2,500,000.00       | 5.5900%             | Westpac Group                  | AA-              | 2,500,000.00           | Jun-23           | 2,573,895.21          | 544220      | 73,895.21                |
| Jun-24           | 1,000,000.00       | 5.3400%             | Westpac Group                  | AA-              | 1,000,000.00           | Sep-23           | 1,014,191.23          | 544529      | 14,191.23                |
| Jun-24           | 2,000,000.00       | 5.4000%             | Commonwealth Bank of Australia | AA-              | 2,000,000.00           | Aug-23           | 2,038,465.75          | 544422      | 38,465.75                |
| Jul-24           | 5,000,000.00       | 5.5100%             | Commonwealth Bank of Australia | AA-              | 5,000,000.00           | Aug-23           | 5,108,690.41          | 544377      | 108,690.41               |
|                  | 33,014,137.26      | 5.2298%             |                                |                  | 33,014,137.26          |                  | 33,862,595.74         |             | 848,458.48               |