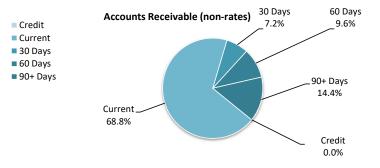

clude amounts due from third parties for goods sold and services performed in the ordinary course of business. Trade receivables are recognised at original invoice amount less any allowances for uncollectable amounts (i.e. impairment). The carrying amount of net trade receivables is equivalent to fair value as it is due for settlement within 30 days.

#### **Classification and subsequent measurement**

Receivables which are generally due for settlement within 30 days except rates receivables which are expected to be collected within 12 months are classified as current assets.

Trade and other receivables are held with the objective to collect the contractual cashflows and therefore the Regional Council measures them subsequently at amortised cost using the effective interest rate method.



#### CATALINA REGIONAL COUNCIL SUPPLEMENTARY INFORMATION FOR THE PERIOD ENDED 31 DECEMBER 2023

#### **3 OTHER CURRENT ASSETS**

| Other current assets                               | Opening<br>Balance<br>1 July 2023 | Asset<br>Increase | Asset<br>Reduction | Closing<br>Balance<br>31 December 2023 |
|----------------------------------------------------|-----------------------------------|-------------------|--------------------|----------------------------------------|
|                                                    | \$                                | \$                | \$                 | \$                                     |
| Other assets                                       |                                   |                   |                    |