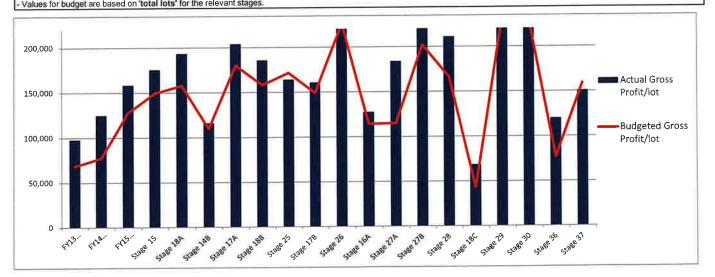

ge 30     | Dec-21                    | 13,520,000  | 386,286     | 5,434,179           | 155,262          | 8,085,821                | 231,023                      | 59.81%                     |
| Stage 36     | Oct-22                    | 18,086,000  | 231,872     | 12,110,457          | 155,262          | 5,975,543                | 76,610                       | 33.04%                     |
| Stage 37     | Jun-23                    | 13,117,500  | 273,281     | 5,478,256           | 114,130          | 7,639,244                | 159,151                      | 58.24%                     |
|              | based on 'total lots' for | 371,321,294 |             | 206,876,422         |                  | 164,444,873              |                              |                            |



| Title date:                                       | Completed  | Completed   | 7-Nov-12                     | 8-Aug-17                 | 8-Aug-17                 | 25-Jan-21          | 24-Feb-21          | 20-Apr-22          | 1-Sep-21           | 25-May-22            | 26-Oct-22          | 2-Nov-22             | 27-Feb-23                   | 21-Apr-23            | 22-Jun-23            | 22-Jun-23                   | TOTA   |
|---------------------------------------------------|------------|-------------|------------------------------|--------------------------|--------------------------|--------------------|--------------------|--------------------|--------------------|----------------------|--------------------|----------------------|-----------------------------|--------------------