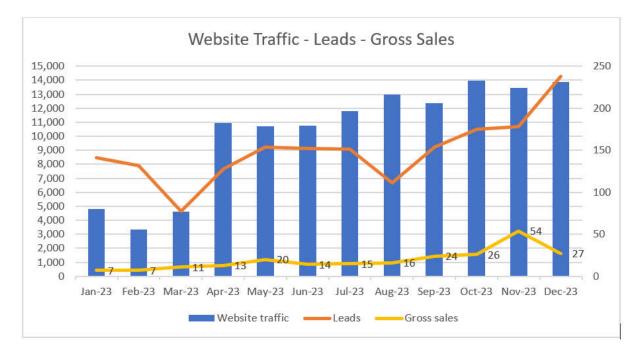

## 1. Civil Construction

The following tables detail the status of all current civil construction works to 31 January 2024. Highlights are as follows:

- Construction of Stage 38 in Catalina Green is in its final phases, with only the final bitumen seal of roads, installation of paths and final trim of lots to be completed. It is on track for practical completion to be achieved on 12 February 2024.
- Construction of Stage 39 in Catalina Green is progressing. Earthworks are complete and sewer, drainage, water, gas and retaining walls have commenced. Practical completion is anticipated in late April 2024.
- Bulk earthworks for Stages 41-43 in Catalina Green commenced in December 2023.

## 2. Landscaping Works

The following tables detail the status of all current landscape construction works to 31 January 2023. Highlights are as follows:

- Progress of construction of the Catalina Beach Foreshore Park.
- Commencement of streetscape works in Stage 31, which primarily involves landscaping of the southern road verge and installation of fencing along the boundary to the coastal conservation reserve to the south of Catalina Beach.
- Award of the construction of streetscape works in Stages 37-39. These works will follow the completion of civil works and involve constructing the continuation of the landscaped Greenlink that will ultimately connect Clarkson train station to the beachfront, through the spine of Catalina.
- Finalisation of the design of the central park in Catalina Green. The 1.69ha park is to feature a playground, events space, existing tree retention and substantial tree and other vegetation planting. Earthworks are currently being completed as part of the Stage 39 civil works and it is anticipated that park construction will commence in May 2024.

## 4. Housing Construction

The following table provides an overview of the current progress of housing construction in Catalina to 31 January 2024. Substantial building activity has continued in recent months. 1,380 residential lots have now been titled in Catalina, with 1,134 homes completed and 123 currently being constructed. The first homes to be completed in Catalina Green have had residents move in during January 2024.