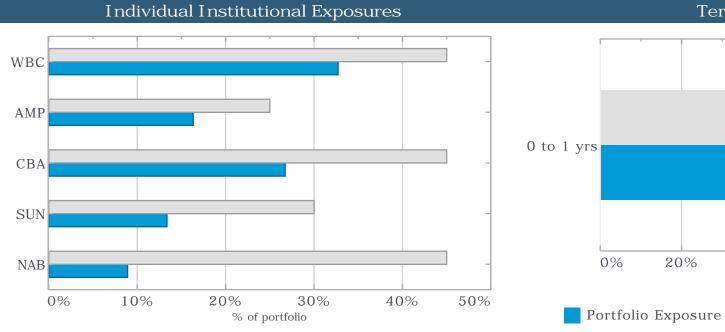

## Investment Summary as at 31 December 2023

| Cash Accounts                       |                |                  |                       |             |
|-------------------------------------|----------------|------------------|-----------------------|-------------|
| Face Current<br>Value (\$) Rate (%) | Institution    | Credit<br>Rating | Current<br>Value (\$) | Deal<br>No. |
| 650,470.96 4.3706%                  | Macquarie Bank | A+               | 650,470.96            | 541301      |
| 650,470.96 4.3706%                  |                |                  | 650,470.96            |             |

| Maturity<br>Date | Face<br>Value (\$) | Current<br>Rate (%) | Institution                    | Credit<br>Rating | Purchase<br>Price (\$) | Purchase<br>Date | Current<br>Value (\$) | Deal<br>No. | Accrued<br>Interest (\$) |
|------------------|--------------------|---------------------|--------------------------------|------------------|------------------------|------------------|-----------------------|-------------|--------------------------|
| Jan-24           | 2,000,000.00       | 4.4900%             | Commonwealth Bank of Australia | AA-              | 2,000,000.00           | Jan-23           | 2,084,141.37          | 543716      | 84,141.37                |
| Feb-24           | 1,004,763.01       | 4.9500%             | Westpac Group                  | AA-              | 1,004,763.01           | Feb-23           | 1,023,839.74          | 543888      | 19,076.73                |
| Feb-24           | 1,009,374.25       | 5.0500%             | Westpac Group                  | AA-              | 1,009,374.25           | Feb-23           | 1,027,808.47          | 543853      | 18,434.22                |
| Mar-24           | 2,000,000.00       | 4.8600%             | Westpac Group                  | AA-              | 2,000,000.00           | May-23           | 2,061,249.32          | 544120      | 61,249.32                |
| Apr-24           | 2,000,000.00       | 5.4700%             | Suncorp Bank                   | A+               | 2,000,000.00           | Jul-23           | 2,050,054.25          | 544321      | 50,054.25                |
| May-24           | 3,000,000.00       | 5.0500%             | AMP Bank                       | BBB              | 3,000,000.00           | May-23           | 3,100,861.64          | 544062      | 100,861.64               |
| May-24           | 1,500,000.00       | 5.1000%             | AMP Bank                       | BBB              | 1,500,000.00           | May-23           | 1,548,205.48          | 544099      | 48,205.48                |
| May-24           | 1,000,000.00       | 5.5500%             | AMP Bank                       | BBB              | 1,000,000.00           | Jul-23           | 1,024,176.71          | 544338      | 24,176.71                |
| May-24           | 3,000,000.00       | 4.9900%             | National Australia Bank        | AA-              | 3,000,000.00           | May-23           | 3,088,179.45          | 544137      | 88,179.45                |
| Jun-24           | 2,500,000.00       | 5.4800%             | Suncorp Bank                   | A+               | 2,500,000.00           | Jun-23           | 2,575,068.49          | 544204      | 75,068.49                |
| Jun-24           | 2,000,000.00       | 5.1400%             | Westpac Group                  | AA-              | 2,000,000.00           | Oct-23           | 2,021,686.58          | 544589      | 21,686.58                |
| Jun-24           | 1,500,000.00       | 5.3200%             | Westpac Group                  | AA-              | 1,500,000.00           | Sep-23           | 1,522,081.64          | 544522      | 22,081.64                |
| Jun-24           | 2,500,000.00       | 5.5900%             | Westpac Group                  | AA-              | 2,500,000.00           | Jun-23           | 2,573,895.21          | 544220      | 73,895.21                |
| Jun-24           | 1,000,000.00       | 5.3400%             | Westpac Group                  | AA-              | 1,000,000.00           | Sep-23           | 1,014,191.23          | 544529      | 14,191.23                |
| Jun-24           | 2,000,000.00       | 5.4000%             | Commonwealth Bank of Australia | AA-              | 2,000,000.00           | Aug-23           | 2,038,465.75          | 544422      | 38,465.75                |
| Jul-24           | 5,000,000.00       | 5.5100%             | Commonwealth Bank of Australia | AA-              | 5,000,000.00           | Aug-23           | 5,108,690.41          | 544377      | 108,690.41               |
|                  | 33,014,137.26      | 5.2298%             |                                |                  | 33,014,137.26          |                  | 33,862,595.74         |             | 848,458.48               |