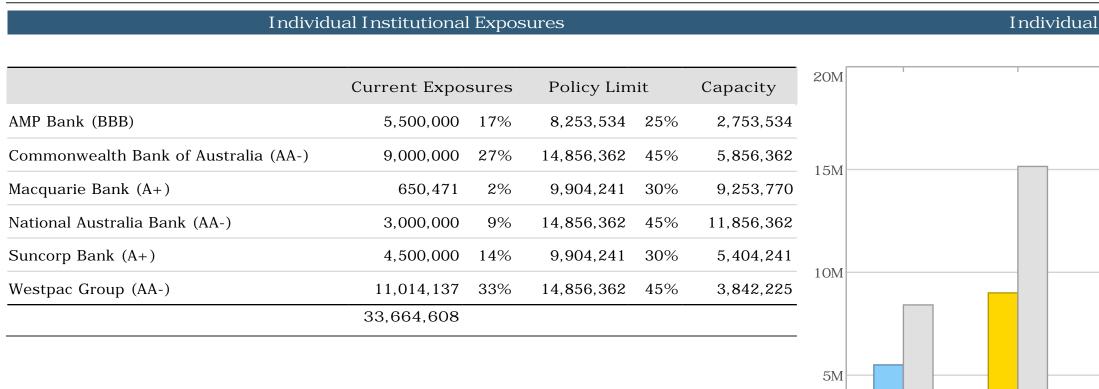

## Investment Summary as at 31 December 2023

| Cash Accounts                       |                |                  |                       |             |
|-------------------------------------|----------------|------------------|-----------------------|-------------|
| Face Current<br>Value (\$) Rate (%) | Institution    | Credit<br>Rating | Current<br>Value (\$) | Deal<br>No. |
| 650,470.96 4.3706%                  | Macquarie Bank | A+               | 650,470.96            | 541301      |
| 650,470.96 4.3706%                  |                |                  | 650,470.96            |             |

| Maturity<br>Date | Face<br>Value (\$) | Current<br>Rate (%) | Institution                    | Credit<br>Rating | Purchase<br>Price (\$) | Purchase<br>Date | Current<br>Value (\$) | Deal<br>No. | Accrued<br>Interest (\$) |
|------------------|--------------------|---------------------|--------------------------------|------------------|------------------------|------------------|-----------------------|-------------|--------------------------|
| Jan-24           | 2,000,000.00       | 4.4900%             | Commonwealth Bank of Australia | AA-              | 2,000,000.00           | Jan-23           | 2,084,141.37          | 543716      | 84,141.37                |
| Feb-24           | 1,004,763.01       | 4.9500%             | Westpac Group                  | AA-              | 1,004,763.01           | Feb-23           | 1,023,839.74          | 543888      | 19,076.73                |
| Feb-24           | 1,009,374.25       | 5.0500%             | Westpac Group                  | AA-              | 1,009,374.25           | Feb-23           | 1,027,808.47          | 543853      | 18,434.22                |
| Mar-24           | 2,000,000.00       | 4.8600%             | Westpac Group                  | AA-              | 2,000,000.00           | May-23           | 2,061,249.32          | 544120      | 61,249.32                |
| Apr-24           | 2,000,000.00       | 5.4700%             | Suncorp Bank                   | A+               | 2,000,000.00           | Jul-23           | 2,050,054.25          | 544321      | 50,054.25                |
| May-24           | 3,000,000.00       | 5.0500%             | AMP Bank                       | BBB              | 3,000,000.00           | May-23           | 3,100,861.64          | 544062      | 100,861.64               |
| May-24           | 1,500,000.00       | 5.1000%             | AMP Bank                       | BBB              | 1,500,000.00           | May-23           | 1,548,205.48          | 544099      | 48,205.48                |
| May-24           | 1,000,000.00       | 5.5500%             | AMP Bank                       | BBB              | 1,000,000.00           | Jul-23           | 1,024,176.71          | 544338      | 24,176.71                |
| May-24           | 3,000,000.00       | 4.9900%             | National Australia Bank        | AA-              | 3,000,000.00           | May-23           | 3,088,179.45          | 544137      | 88,179.45                |
| Jun-24           | 2,500,000.00       | 5.4800%             | Suncorp Bank                   | A+               | 2,500,000.00           | Jun-23           | 2,575,068.49          | 544204      | 75,068.49                |
| Jun-24           | 2,000,000.00       | 5.1400%             | Westpac Group                  | AA-              | 2,000,000.00           | Oct-23           | 2,021,686.58          | 544589      | 21,686.58                |
| Jun-24           | 1,500,000.00       | 5.3200%             | Westpac Group                  | AA-              | 1,500,000.00           | Sep-23           | 1,522,081.64          | 544522      | 22,081.64                |
| Jun-24           | 2,500,000.00       | 5.5900%             | Westpac Group                  | AA-              | 2,500,000.00           | Jun-23           | 2,573,895.21          | 544220      | 73,895.21                |
| Jun-24           | 1,000,000.00       | 5.3400%             | Westpac Group                  | AA-              | 1,000,000.00           | Sep-23           | 1,014,191.23          | 544529      | 14,191.23                |
| Jun-24           | 2,000,000.00       | 5.4000%             | Commonwealth Bank of Australia | AA-              | 2,000,000.00           | Aug-23           | 2,038,465.75          | 544422      | 38,465.75                |
| Jul-24           | 5,000,000.00       | 5.5100%             | Commonwealth Bank of Australia | AA-              | 5,000,000.00           | Aug-23           | 5,108,690.41          | 544377      | 108,690.41               |
|                  | 33,014,137.26      | 5.2298%             |                                |                  | 33,014,137.26          |                  | 33,862,595.74         |             | 848,458.48               |