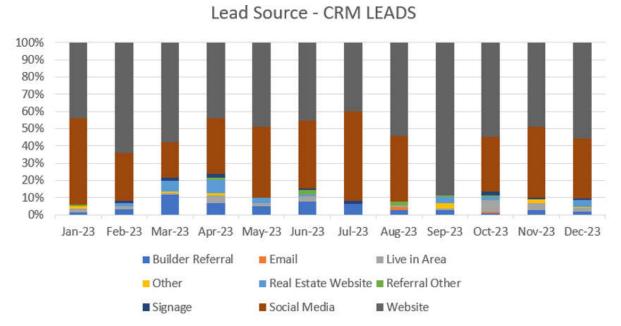

## 1. Civil Construction

The following tables detail the status of all current civil construction works to 31 January 2024. Highlights are as follows:

- Construction of Stage 38 in Catalina Green is in its final phases, with only the final bitumen seal of roads, installation of paths and final trim of lots to be completed. It is on track for practical completion to be achieved on 12 February 2024.
- Construction of Stage 39 in Catalina Green is progressing. Earthworks are complete and sewer, drainage, water, gas and retaining walls have commenced. Practical completion is anticipated in late April 2024.
- Bulk earthworks for Stages 41-43 in Catalina Green commenced in December 2023.

## 2. Landscaping Works

The following tables detail the status of all current landscape construction works to 31 January 2023. Highlights are as follows:

- Progress of construction of the Catalina Beach Foreshore Park.
- Commencement of streetscape works in Stage 31, which primarily involves landscaping of the southern road verge and installation of fencing along the boundary to the coastal conservation reserve to the south of Catalina Beach.
- Award of the construction of streetscape works in Stages 37-39. These works will follow the completion of civil works and involve constructing the continuation of the landscaped Greenlink that will ultimately connect Clarkson train station to the beachfront, through the spine of Catalina.
- Finalisation of the design of the central park in Catalina Green. The 1.69ha park is to feature a playground, events space, existing tree retention and substantial tree and other vegetation planting. Earthworks are currently being completed as part of the Stage 39 civil works and it is anticipated that park construction will commence in May 2024.

## 4. Housing Construction

The following table provides an overview of the current progress of housing construction in Catalina to 31 January 2024. Substantial building activity has continued in recent months. 1,380 residential lots have now been titled in Catalina, with 1,134 homes completed and 123 currently being constructed. The first homes to be completed in Catalina Green have had residents move in during January 2024.