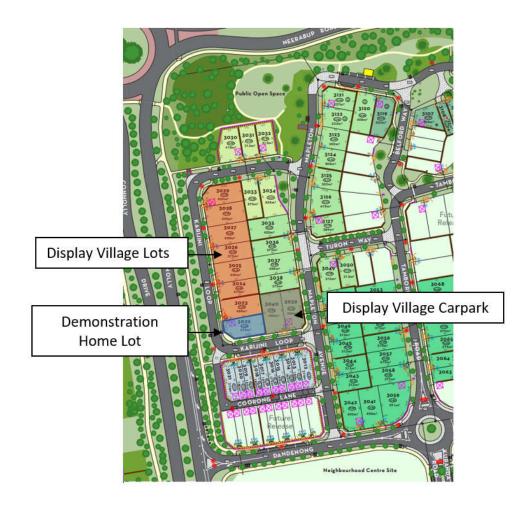

#### Catalina Green Display Village

Sales contracts have been received for seven display village lots (Lots 3023 to 3029) and are expected to be executed in mid-February 2024. Settlement of the sales should occur in mid-March 2024. Assuming commencement of construction of the display homes in May 2024 and a nine-month construction timeframe, the Display Village should open in early 2025. It is expected to operate for approximately three years.

## Catalina Green Sustainability Demonstration Home

Expressions of interest were sought in January 2024 from builders for the design and construction of a sustainability demonstration home on Lot 3022 as part of the proposed Catalina Green Display Village. The home is intended to showcase possible sustainability inclusions in a new home-build and aligns with the Council's vision of developing a sustainable, environmentally friendly estate. Additionally, it is to be used as a sales office, enabling the disposal of the existing sales office in Catalina Beach.