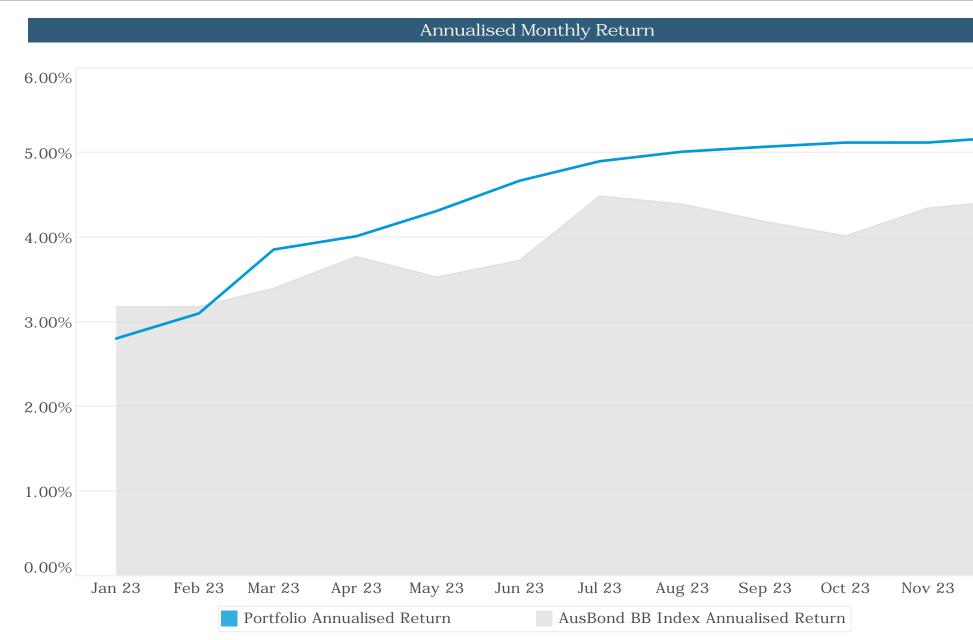

#### COMMENT

The detailed Statements contained in the attachment reflect the budget proposals and direction adopted by the Council.

Of note, the total equity position increased over the month from \$54.87M to \$39.54M, a decrease of \$15.26M, mainly as a result of the dividend distribution payment in December.