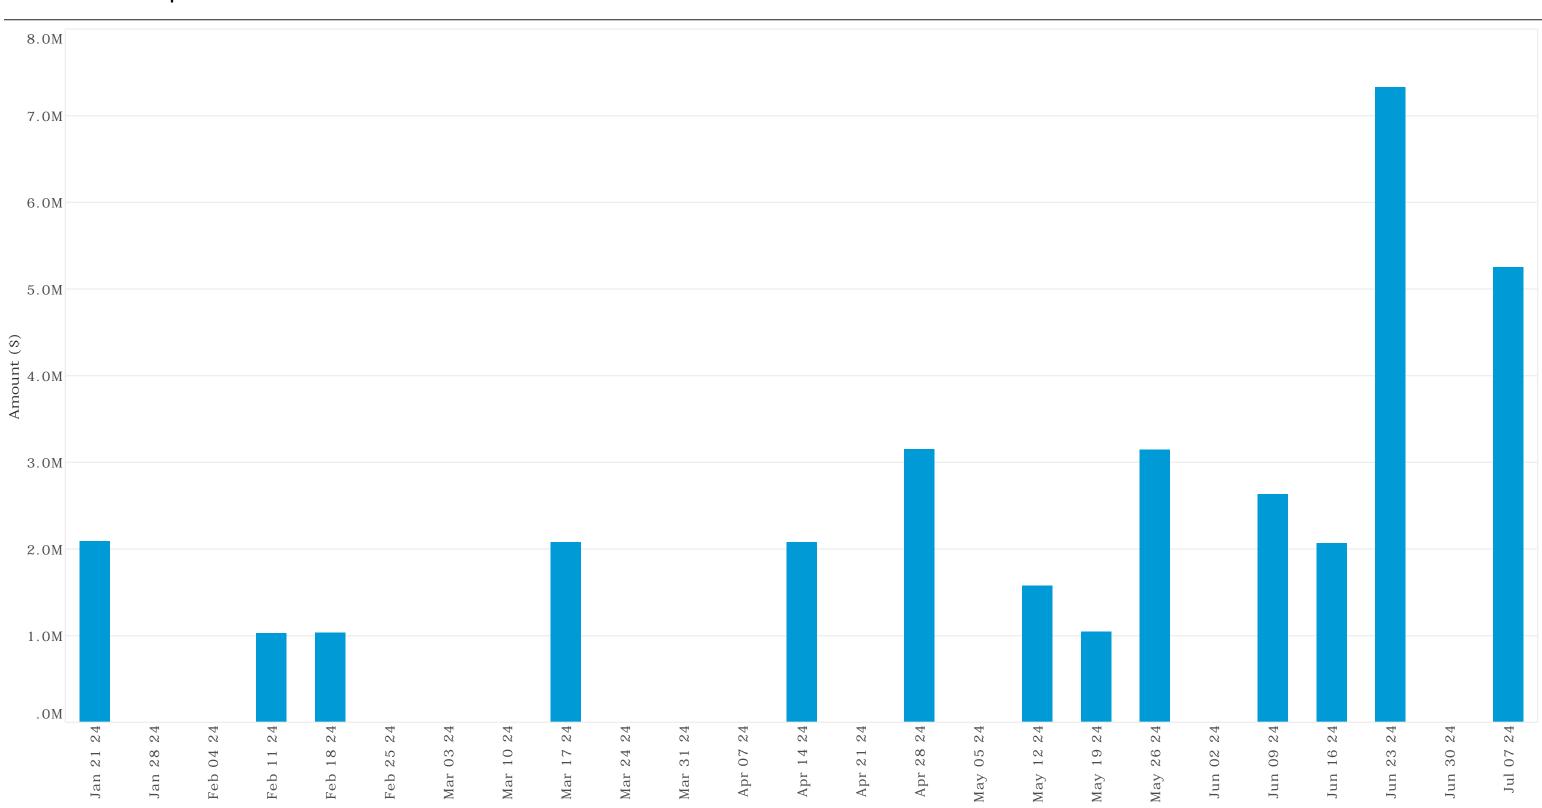

ype   | Cashflow Description             | Amount       |
| Jan-24         | 543716          | Commonwealth Bank of Australia | Term Deposit | Maturity: Face Value             | 2,000,000.00 |
| Jan-24         | 545710          | Commonwealth Bank of Australia | Term Deposit | Maturity: Interest Received/Paid | 89,800.00    |
|                |                 |                                |              | Deal Total                       | 2,089,800.00 |
|                |                 |                                |              | Day Total                        | 2,089,800.00 |
|                |                 |                                |              | Total for Month                  | 2,089,800.00 |





# Catalina Regional Council Cashflows Report - December 2023



Upcoming Weekly Cashflows Forecast (52 weeks)



# Catalina Regional Council Cashflows Report - December 2023



Upcoming Monthly Cashflows Forecast (24 months)







## 9.3. LIST OF MONTHLY ACCOUNTS SUBMITTED - DECEMBER 2023

| Responsible Officer: | Chief Executive Officer |                                           |  |
|----------------------|-------------------------|-------------------------------------------|--|
| Attachments:         | 1.                      | Attachment - Summary Payment Report (Dec) |  |
|                      | 2.                      | Attachment - Credit Card Report (Dec)     |  |
| Voting Requirement:  | Simp                    | le Majority                               |  |

#### RECOMMENDATION

That the Council:

- 1. RECEIVES and NOTES the list of acc