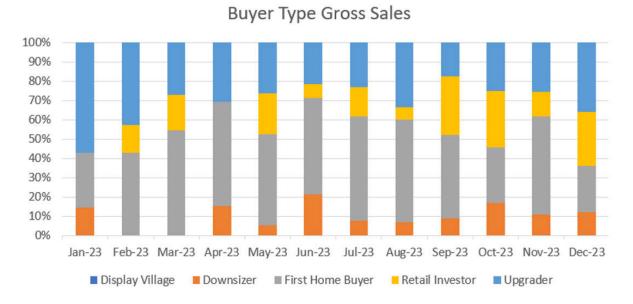

## 1. Civil Construction

The following tables detail the status of all current civil construction works to 31 January 2024. Highlights are as follows:

- Construction of Stage 38 in Catalina Green is in its final phases, with only the final bitumen seal of roads, installation of paths and final trim of lots to be completed. It is on track for practical completion to be achieved on 12 February 2024.
- Construction of Stage 39 in Catalina Green is progressing. Earthworks are complete and sewer, drainage, water, gas and retaining walls have commenced. Practical completion is anticipated in late April 2024.
- Bulk earthworks for Stages 41-43 in Catalina Green commenced in December 2023.

## 2. Landscaping Works

The following tables detail the status of all current landscape construction works to 31 January 2023. Highlights are as follows:

- Progress of construction of the Catalina Beach Foreshore Park.
- Commencement of streetscape works in Stage 31, which primarily involves landscaping of the southern road verge and installation of fencing along the boundary to the coastal conservation reserve to the south of Catalina Beach.
- Award of the construction of streetscape works in Stages 37-39. These works will follow the completion of civil works and involve constructing the continuation of the landscaped Greenlink that will ultimately connect Clarkson train station to the beachfront, through the spine of Catalina.
- Finalisation of the design of the central park in Catalina Green. The 1.69ha park is to feature a playground, events space, existing tree retention and substantial tree and other vegetation planting. Earthworks are currently being completed as part of the Stage 39 civil works and it is anticipated that park construction will commence in May 2024.

## 4. Housing Construction

The following table provides an overview of the current progress of housing construction in Catalina to 31 January 2024. Substantial building activity has continued in recent months. 1,380 residential lots have now been titled in Catalina, with 1,134 homes completed and 123 currently being constructed. The first homes to be completed in Catalina Green have had residents move in during January 2024.