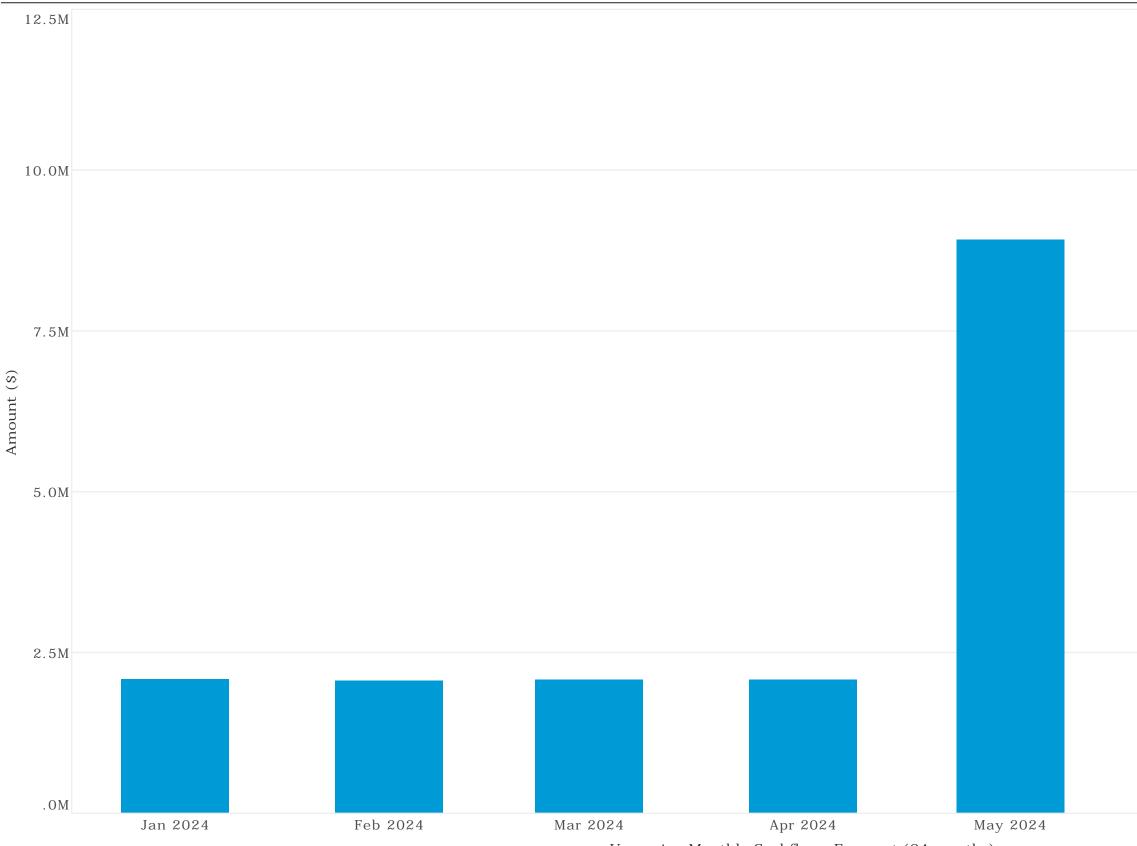

of Australia | Term Deposit | Maturity: Face Value             | 2,000,000.00 |
| Jan-24         | 545710          | Commonwealth Bank of Australia | Term Deposit | Maturity: Interest Received/Paid | 89,800.00    |
|                |                 |                                |              | Deal Total                       | 2,089,800.00 |
|                |                 |                                |              | Day Total                        | 2,089,800.00 |
|                |                 |                                |              | Total for Month                  | 2,089,800.00 |





# Catalina Regional Council Cashflows Report - December 2023



Upcoming Weekly Cashflows Forecast (52 weeks)



# Catalina Regional Council Cashflows Report - December 2023



Upcoming Monthly Cashflows Forecast (24 months)







## 9.3. LIST OF MONTHLY ACCOUNTS SUBMITTED - DECEMBER 2023

| Responsible Officer: | Chief Executive Officer |                                           |  |
|----------------------|-------------------------|-------------------------------------------|--|
| Attachments:         | 1.                      | Attachment - Summary Payment Report (Dec) |  |
|                      | 2.                      | Attachment - Credit Card Report (Dec)     |  |
| Voting Requirement:  | Simp                    | le Majority                               |  |

#### RECOMMENDATION

That the Council:

- 1. RECEIVES and NOTES the list of accounts paid under Delegated Authority to the CEO for December 2023 \$17,823,681.24.
- 2. APPROVES the CRC Credit C