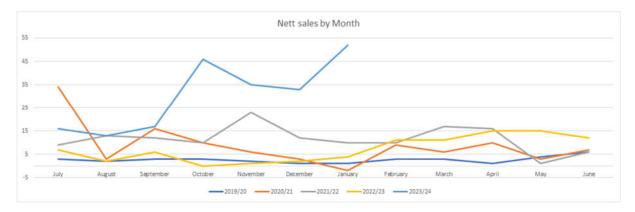

## 1. Civil Construction

The following tables detail the status of all current civil construction works to 31 January 2024. Highlights are as follows:

- Construction of Stage 38 in Catalina Green is in its final phases, with only the final bitumen seal of roads, installation of paths and final trim of lots to be completed. It is on track for practical completion to be achieved on 12 February 2024.
- Construction of Stage 39 in Catalina Green is progressing. Earthworks are complete and sewer, drainage, water, gas and retaining walls have commenced. Practical completion is anticipated in late April 2024.
- Bulk earthworks for Stages 41-43 in Catalina Green commenced in December 2023.

## 2. Landscaping Works

The following tables detail the status of all current landscape construction works to 31 January 2023. Highlights are as follows:

- Progress of construction of the Catalina Beach Foreshore Park.
- Commencement of streetscape works in Stage 31, which primarily involves landscaping of the southern road verge and installation of fencing along the boundary to the coastal conservation reserve to the south of Catalina Beach.
- Award of the construction of streetscape works in Stages 37-39. These works will follow the completion of civil works and involve constructing the continuation of the landscaped Greenlink that will ultimately connect Clarkson train station to the beachfront, through the spine of Catalina.
- Finalisation of the design of the central park in Catalina Green. The 1.69ha park is to feature a playground, events space, existing tree retention and substantial tree and other vegetation planting. Earthworks are currently being completed as part of the Stage 39 civil works and it is anticipated that park construction will commence in May 2024.

## 4. Housing Construction

The following table provides an overview of the current progress of housing construction in Catalina to 31 January 2024. Substantial building activity has continued in recent months. 1,380 residential lots have now been titled in Catalina, with 1,134 homes completed and 123 currently being constructed. The first homes to be completed in Catalina Green have had residents move in during January 2024.