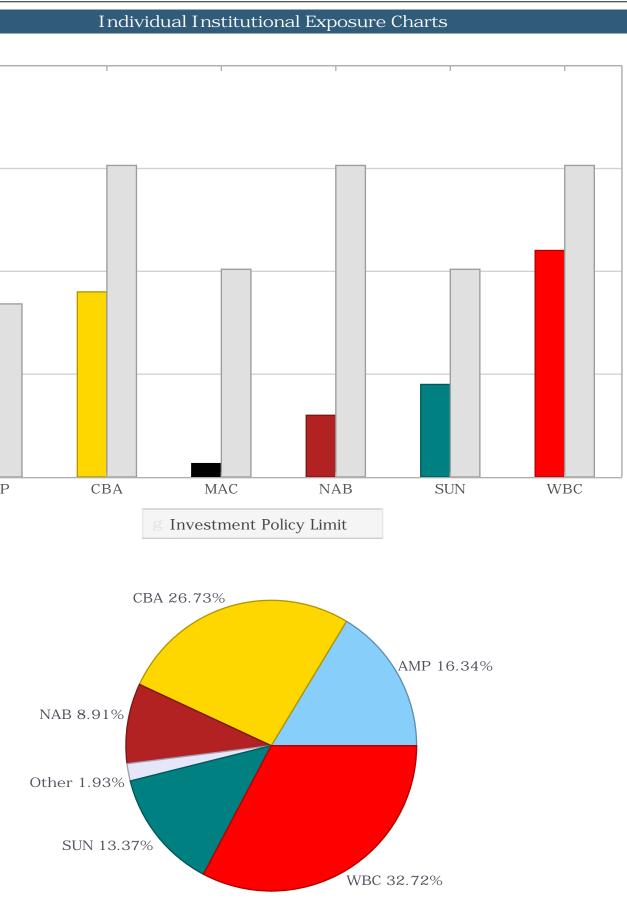

## Investment Summary as at 31 December 2023

| Cash Accounts                       |                |                  |                       |             |
|-------------------------------------|----------------|------------------|-----------------------|-------------|
| Face Current<br>Value (\$) Rate (%) | Institution    | Credit<br>Rating | Current<br>Value (\$) | Deal<br>No. |
| 650,470.96 4.3706%                  | Macquarie Bank | A+               | 650,470.96            | 541301      |
| 650,470.96 4.3706%                  |                |                  | 650,470.96            |             |

| Maturity<br>Date | Face<br>Value (\$) | Current<br>Rate (%) | Institution                    | Credit<br>Rating | Purchase<br>Price (\$) | Purchase<br>Date | Current<br>Value (\$) | Deal<br>No. | Accrued<br>Interest (\$) |
|------------------|--------------------|---------------------|--------------------------------|------------------|------------------------|------------------|-----------------------|-------------|--------------------------|
| Jan-24           | 2,000,000.00       | 4.4900%             | Commonwealth Bank of Australia | AA-              | 2,000,000.00           | Jan-23           | 2,084,141.37          | 543716      | 84,141.37                |
| Feb-24           | 1,004,763.01       | 4.9500%             | Westpac Group                  | AA-              | 1,004,763.01           | Feb-23           | 1,023,839.74          | 543888      | 19,076.73                |
| Feb-24           | 1,009,374.25       | 5.0500%             | Westpac Group                  | AA-              | 1,009,374.25           | Feb-23           | 1,027,808.47          | 543853      | 18,434.22                |
| Mar-24           | 2,000,000.00       | 4.8600%             | Westpac Group                  | AA-              | 2,000,000.00           | May-23           | 2,061,249.32          | 544120      | 61,249.32                |
| Apr-24           | 2,000,000.00       | 5.4700%             | Suncorp Bank                   | A+               | 2,000,000.00           | Jul-23           | 2,050,054.25          | 544321      | 50,054.25                |
| May-24           | 3,000,000.00       | 5.0500%             | AMP Bank                       | BBB              | 3,000,000.00           | May-23           | 3,100,861.64          | 544062      | 100,861.64               |
| May-24           | 1,500,000.00       | 5.1000%             | AMP Bank                       | BBB              | 1,500,000.00           | May-23           | 1,548,205.48          | 544099      | 48,205.48                |
| May-24           | 1,000,000.00       | 5.5500%             | AMP Bank                       | BBB              | 1,000,000.00           | Jul-23           | 1,024,176.71          | 544338      | 24,176.71                |
| May-24           | 3,000,000.00       | 4.9900%             | National Australia Bank        | AA-              | 3,000,000.00           | May-23           | 3,088,179.45          | 544137      | 88,179.45                |
| Jun-24           | 2,500,000.00       | 5.4800%             | Suncorp Bank                   | A+               | 2,500,000.00           | Jun-23           | 2,575,068.49          | 544204      | 75,068.49                |
| Jun-24           | 2,000,000.00       | 5.1400%             | Westpac Group                  | AA-              | 2,000,000.00           | Oct-23           | 2,021,686.58          | 544589      | 21,686.58                |
| Jun-24           | 1,500,000.00       | 5.3200%             | Westpac Group                  | AA-              | 1,500,000.00           | Sep-23           | 1,522,081.64          | 544522      | 22,081.64                |
| Jun-24           | 2,500,000.00       | 5.5900%             | Westpac Group                  | AA-              | 2,500,000.00           | Jun-23           | 2,573,895.21          | 544220      | 73,895.21                |
| Jun-24           | 1,000,000.00       | 5.3400%             | Westpac Group                  | AA-              | 1,000,000.00           | Sep-23           | 1,014,191.23          | 544529      | 14,191.23                |
| Jun-24           | 2,000,000.00       | 5.4000%             | Commonwealth Bank of Australia | AA-              | 2,000,000.00           | Aug-23           | 2,038,465.75          | 544422      | 38,465.75                |
| Jul-24           | 5,000,000.00       | 5.5100%             | Commonwealth Bank of Australia | AA-              | 5,000,000.00           | Aug-23           | 5,108,690.41          | 544377      | 108,690.41               |
|                  | 33,014,137.26      | 5.2298%             |                                |                  | 33,014,137.26          |                  | 33,862,595.74         |             | 848,458.48               |