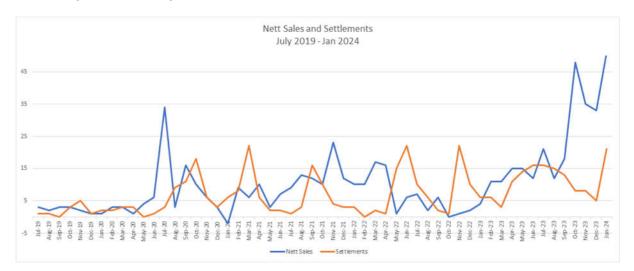

|     |             |
| Variance         0         0         +2         +1         -4         +9         +8 |                                                                                                    |     |      |     |     |     |     |     |     |     |     |     |     |             |
| nb - Budge                                                                          | b - Budgeted settlements are as identified in the amended Project Budget approved 7 December 2023. |     |      |     |     |     |     |     |     |     |     |     |     |             |

Table 3: Summary of Settlements for FYE 2024 against Budget – Catalina Estate

The following chart shows monthly sales and settlements achieved since July 2019, particularly illustrating the recent high volume of sales.



The following chart shows sales by month over the same period. Sales in each of the past six months have exceeded the corresponding monthly sales from previous years.



# Available Stock

120 nett sales were achieved in the three months to 31 January 2024. Additional stock was released in Stages 31, 32, 36 and 41 during this time.

Additional releases are expected to be made in Stages 32, 36 and 41 in February 2024 given the recent sales rate and current stock position. It is likely that lots in Stage 43 will be released in March 2024 if the recent sales rate continues.

Current available stock is summarised in Table 4.

| Stage    | Precinct | Stock | Change since<br>31 October 2023 | Title Status | Anticipated Title<br>Date |
|----------|----------|-------|----------------------------