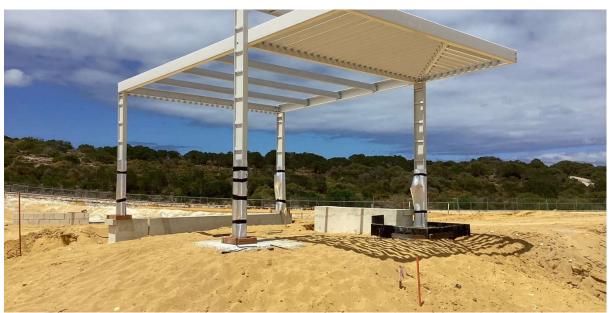

| Foreshore Park - Catalina Beach   |                                          |   |                                                       |  |
|-----------------------------------|------------------------------------------|---|-------------------------------------------------------|--|
| Project Budget                    |                                          |   | \$4,651,903                                           |  |
| Design and App                    | roval                                    |   | Status                                                |  |
| Detailed Design                   |                                          |   | Complete                                              |  |
| City of Wanneroo                  | o Works Approva                          |   | Issued – 5 September 2023                             |  |
| CRC Works Awa                     | rd Approval                              |   | Issued – 27 September 2023                            |  |
| Construction                      |                                          |   |                                                       |  |
| Contract Sum                      |                                          |   | \$4,472,234                                           |  |
| Contractor Possession of Site     |                                          |   | 23 October 2023                                       |  |
| Original Practical                | Completion Date                          | е | 2 August 2024                                         |  |
| Revised Practical Completion Date |                                          | e | N/A                                                   |  |
| ltem                              | n % Complete Change since<br>last report |   | Comments                                              |  |
| Preliminaries 100 0               |                                          | 0 |                                                       |  |
| Hardscape                         | e 30 25                                  |   | Retaining walls and shade structures well progressed. |  |
| Softscape                         | 0                                        | 0 |                                                       |  |
| Consolidation                     | 0                                        | 0 |                                                       |  |

Foreshore Park under construction

| Stage 31 Streets              | scapes                                 |     |                                                                |  |
|-------------------------------|----------------------------------------|-----|----------------------------------------------------------------|--|
| Project Budget                |                                        |     | \$213,924                                                      |  |
| Design and App                | roval                                  |     | Status                                                         |  |
| Detailed Design               |                                        |     | Complete                                                       |  |
| City of Wanneroo              | o Works Approva                        |     | Issued – 5 September 2023                                      |  |
| CRC Works Awa                 | rd Approval                            |     | Issued – 28 August 2023 (Tender 01/2023)                       |  |
| Construction                  |                                        |     |                                                                |  |
| Contract Sum                  |                                        |     | \$139,066                                                      |  |
| Contractor Possession of Site |                                        |     | 4 December 2023                                                |  |
| Original Practical            | Completion Date                        | Э   | 31 March 2024                                                  |  |
| Revised Practica              | I Completion Dat                       | e   | N/A                                                            |  |
| Item                          | % Complete Change since<br>last report |     | Comments                                                       |  |
| Preliminaries                 | 100                                    | new |                                                                |  |
| Hardscape                     | Hardscape 20 new                       |     | Fencing installation in progress.                              |  |
| Softscape                     | 0                                      | new |                                                                |  |
| Consolidation                 |                                        |     | Contract includes 13-week maintenance<br>consolidation period. |  |