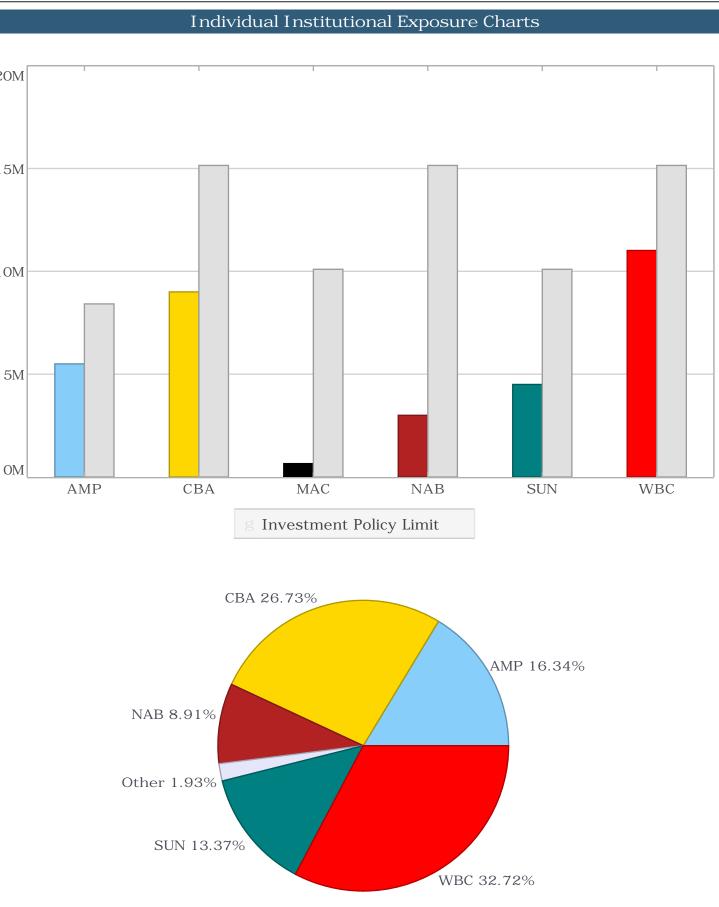

## Investment Summary as at 31 December 2023

| Cash Accounts                       |                |                  |                       |             |
|-------------------------------------|----------------|------------------|-----------------------|-------------|
| Face Current<br>Value (\$) Rate (%) | Institution    | Credit<br>Rating | Current<br>Value (\$) | Deal<br>No. |
| 650,470.96 4.3706%                  | Macquarie Bank | A+               | 650,470.96            | 541301      |
| 650,470.96 4.3706%                  |                |                  | 650,470.96            |             |

| Maturity<br>Date | Face<br>Value (\$) | Current<br>Rate (%) | Institution                    | Credit<br>Rating | Purchase<br>Price (\$) | Purchase<br>Date | Current<br>Value (\$) | Deal<br>No. | Accrued<br>Interest (\$) |
|------------------|--------------------|---------------------|--------------------------------|------------------|------------------------|------------------|-----------------------|-------------|--------------------------|
| Jan-24           | 2,000,000.00       | 4.4900%             | Commonwealth Bank of Australia | AA-              | 2,000,000.00           | Jan-23           | 2,084,141.37          | 543716      | 84,141.37                |
| Feb-24           | 1,004,763.01       | 4.9500%             | Westpac Group                  | AA-              | 1,004,763.01           | Feb-23           | 1,023,839.74          | 543888      | 19,076.73                |
| Feb-24           | 1,009,374.25       | 5.0500%             | Westpac Group                  | AA-              | 1,009,374.25           | Feb-23           | 1,027,808.47          | 543853      | 18,434.22                |
| Mar-24           | 2,000,000.00       | 4.8600%             | Westpac Group                  | AA-              | 2,000,000.00           | May-23           | 2,061,249.32          | 544120      | 61,249.32                |
| Apr-24           | 2,000,000.00       | 5.4700%             | Suncorp Bank                   | A+               | 2,000,000.00           | Jul-23           | 2,050,054.25          | 544321      | 50,054.25                |
| May-24           | 3,000,000.00       | 5.0500%             | AMP Bank                       | BBB              | 3,000,000.00           | May-23           | 3,100,861.64          | 544062      | 100,861.64               |
| May-24           | 1,500,000.00       | 5.1000%             | AMP Bank                       | BBB              | 1,500,000.00           | May-23           | 1,548,205.48          | 544099      | 48,205.48                |
| May-24           | 1,000,000.00       | 5.5500%             | AMP Bank                       | BBB              | 1,000,000.00           | Jul-23           | 1,024,176.71          | 544338      | 24,176.71                |
| May-24           | 3,000,000.00       | 4.9900%             | National Australia Bank        | AA-              | 3,000,000.00           | May-23           | 3,088,179.45          | 544137      | 88,179.45                |
| Jun-24           | 2,500,000.00       | 5.4800%             | Suncorp Bank                   | A+               | 2,500,000.00           | Jun-23           | 2,575,068.49          | 544204      | 75,068.49                |
| Jun-24           | 2,000,000.00       | 5.1400%             | Westpac Group                  | AA-              | 2,000,000.00           | Oct-23           | 2,021,686.58          | 544589      | 21,686.58                |
| Jun-24           | 1,500,000.00       | 5.3200%             | Westpac Group                  | AA-              | 1,500,000.00           | Sep-23           | 1,522,081.64          | 544522      | 22,081.64                |
| Jun-24           | 2,500,000.00       | 5.5900%             | Westpac Group                  | AA-              | 2,500,000.00           | Jun-23           | 2,573,895.21          | 544220      | 73,895.21                |
| Jun-24           | 1,000,000.00       | 5.3400%             | Westpac Group                  | AA-              | 1,000,000.00           | Sep-23           | 1,014,191.23          | 544529      | 14,191.23                |
| Jun-24           | 2,000,000.00       | 5.4000%             | Commonwealth Bank of Australia | AA-              | 2,000,000.00           | Aug-23           | 2,038,465.75          | 544422      | 38,465.75                |
| Jul-24           | 5,000,000.00       | 5.5100%             | Commonwealth Bank of Australia | AA-              | 5,000,000.00           | Aug-23           | 5,108,690.41          | 544377      | 108,690.41               |
|                  | 33,014,137.26      | 5.2298%             |                                |                  | 33,014,137.26          |                  | 33,862,595.74         |             | 848,458.48               |