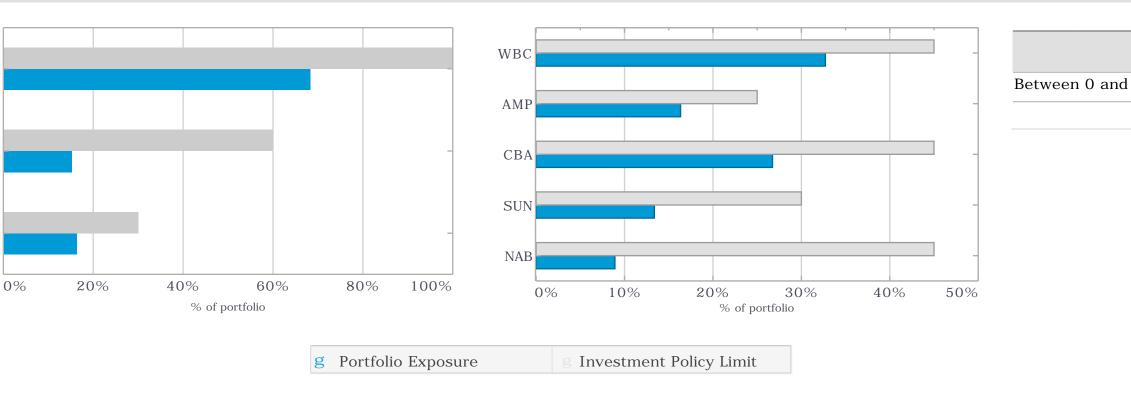

| Maturity<br>Date | Face<br>Value (\$) | Current<br>Rate (%) | Institution                    | Credit<br>Rating | Purchase<br>Price (\$) | Purchase<br>Date | Current<br>Value (\$) | Deal<br>No. | Accrued<br>Interest (\$) |
|------------------|--------------------|---------------------|--------------------------------|------------------|------------------------|------------------|-----------------------|-------------|--------------------------|
| Jan-24           | 2,000,000.00       | 4.4900%             | Commonwealth Bank of Australia | AA-              | 2,000,000.00           | Jan-23           | 2,084,141.37          | 543716      | 84,141.37                |
| Feb-24           | 1,004,763.01       | 4.9500%             | Westpac Group                  | AA-              | 1,004,763.01           | Feb-23           | 1,023,839.74          | 543888      | 19,076.73                |
| Feb-24           | 1,009,374.25       | 5.0500%             | Westpac Group                  | AA-              | 1,009,374.25           | Feb-23           | 1,027,808.47          | 543853      | 18,434.22                |
| Mar-24           | 2,000,000.00       | 4.8600%             | Westpac Group                  | AA-              | 2,000,000.00           | May-23           | 2,061,249.32          | 544120      | 61,249.32                |
| Apr-24           | 2,000,000.00       | 5.4700%             | Suncorp Bank                   | A+               | 2,000,000.00           | Jul-23           | 2,050,054.25          | 544321      | 50,054.25                |
| May-24           | 3,000,000.00       | 5.0500%             | AMP Bank                       | BBB              | 3,000,000.00           | May-23           | 3,100,861.64          | 544062      | 100,861.64               |
| May-24           | 1,500,000.00       | 5.1000%             | AMP Bank                       | BBB              | 1,500,000.00           | May-23           | 1,548,205.48          | 544099      | 48,205.48                |
| May-24           | 1,000,000.00       | 5.5500%             | AMP Bank                       | BBB              | 1,000,000.00           | Jul-23           | 1,024,176.71          | 544338      | 24,176.71                |
| May-24           | 3,000,000.00       | 4.9900%             | National Australia Bank        | AA-              | 3,000,000.00           | May-23           | 3,088,179.45          | 544137      | 88,179.45                |
| Jun-24           | 2,500,000.00       | 5.4800%             | Suncorp Bank                   | A+               | 2,500,000.00           | Jun-23           | 2,575,068.49          | 544204      | 75,068.49                |
| Jun-24           | 2,000,000.00       | 5.1400%             | Westpac Group                  | AA-              | 2,000,000.00           | Oct-23           | 2,021,686.58          | 544589      | 21,686.58                |
| Jun-24           | 1,500,000.00       | 5.3200%             | Westpac Group                  | AA-              | 1,500,000.00           | Sep-23           | 1,522,081.64          | 544522      | 22,081.64                |
| Jun-24           | 2,500,000.00       | 5.5900%             | Westpac Group                  | AA-              | 2,500,000.00           | Jun-23           | 2,573,895.21          | 544220      | 73,895.21                |
| Jun-24           | 1,000,000.00       | 5.3400%             | Westpac Group                  | AA-              | 1,000,000.00           | Sep-23           | 1,014,191.23          | 544529      | 14,191.23                |
| Jun-24           | 2,000,000.00       | 5.4000%             | Commonwealth Bank of Australia | AA-              | 2,000,000.00           | Aug-23           | 2,038,465.75          | 544422      | 38,465.75                |
| Jul-24           | 5,000,000.00       | 5.5100%             | Commonwealth Bank of Australia | AA-              | 5,000,000.00           | Aug-23           | 5,108,690.41          | 544377      | 108,690.41               |
|                  | 33,014,137.26      | 5.2298%             |                                |                  | 33,014,137.26          |                  | 33,862,595.74         |             | 848,458.48               |