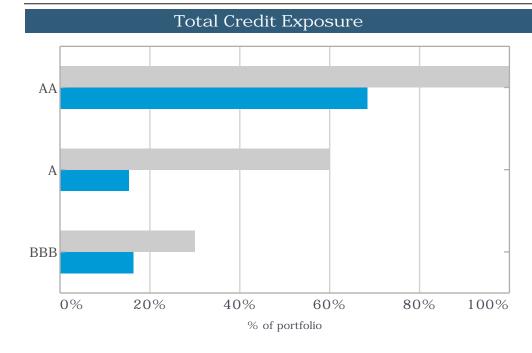

| Maturity<br>Date | Face<br>Value (\$) | Current<br>Rate (%) | Institution                    | Credit<br>Rating | Purchase<br>Price (\$) | Purchase<br>Date | Current<br>Value (\$) | Deal<br>No. | Accrued<br>Interest (\$) |
|------------------|--------------------|---------------------|--------------------------------|------------------|------------------------|------------------|-----------------------|-------------|--------------------------|
| Jan-24           | 2,000,000.00       | 4.4900%             | Commonwealth Bank of Australia | AA-              | 2,000,000.00           | Jan-23           | 2,084,141.37          | 543716      | 84,141.37                |
| Feb-24           | 1,004,763.01       | 4.9500%             | Westpac Group                  | AA-              | 1,004,763.01           | Feb-23           | 1,023,839.74          | 543888      | 19,076.73                |
| Feb-24           | 1,009,374.25       | 5.0500%             | Westpac Group                  | AA-              | 1,009,374.25           | Feb-23           | 1,027,808.47          | 543853      | 18,434.22                |
| Mar-24           | 2,000,000.00       | 4.8600%             | Westpac Group                  | AA-              | 2,000,000.00           | May-23           | 2,061,249.32          | 544120      | 61,249.32                |
| Apr-24           | 2,000,000.00       | 5.4700%             | Suncorp Bank                   | A+               | 2,000,000.00           | Jul-23           | 2,050,054.25          | 544321      | 50,054.25                |
| May-24           | 3,000,000.00       | 5.0500%             | AMP Bank                       | BBB              | 3,000,000.00           | May-23           | 3,100,861.64          | 544062      | 100,861.64               |
| May-24           | 1,500,000.00       | 5.1000%             | AMP Bank                       | BBB              | 1,500,000.00           | May-23           | 1,548,205.48          | 544099      | 48,205.48                |
| May-24           | 1,000,000.00       | 5.5500%             | AMP Bank                       | BBB              | 1,000,000.00           | Jul-23           | 1,024,176.71          | 544338      | 24,176.71                |
| May-24           | 3,000,000.00       | 4.9900%             | National Australia Bank        | AA-              | 3,000,000.00           | May-23           | 3,088,179.45          | 544137      | 88,179.45                |
| Jun-24           | 2,500,000.00       | 5.4800%             | Suncorp Bank                   | A+               | 2,500,000.00           | Jun-23           | 2,575,068.49          | 544204      | 75,068.49                |
| Jun-24           | 2,000,000.00       | 5.1400%             | Westpac Group                  | AA-              | 2,000,000.00           | Oct-23           | 2,021,686.58          | 544589      | 21,686.58                |
| Jun-24           | 1,500,000.00       | 5.3200%             | Westpac Group                  | AA-              | 1,500,000.00           | Sep-23           | 1,522,081.64          | 544522      | 22,081.64                |
| Jun-24           | 2,500,000.00       | 5.5900%             | Westpac Group                  | AA-              | 2,500,000.00           | Jun-23           | 2,573,895.21          | 544220      | 73,895.21                |
| Jun-24           | 1,000,000.00       | 5.3400%             | Westpac Group                  | AA-              | 1,000,000.00           | Sep-23           | 1,014,191.23          | 544529      | 14,191.23                |
| Jun-24           | 2,000,000.00       | 5.4000%             | Commonwealth Bank of Australia | AA-              | 2,000,000.00           | Aug-23           | 2,038,465.75          | 544422      | 38,465.75                |
| Jul-24           | 5,000,000.00       | 5.5100%             | Commonwealth Bank of Australia | AA-              | 5,000,000.00           | Aug-23           | 5,108,690.41          | 544377      | 108,690.41               |
|                  | 33,014,137.26      | 5.2298%             |                                |                  | 33,014,137.26          |                  | 33,862,595.74         |             | 848,458.48               |