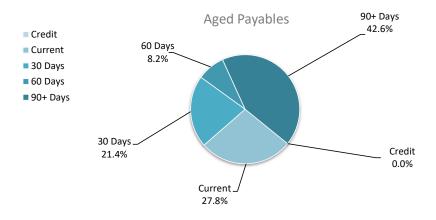

| 120,000 |
| Total payables general outstanding        |           |         |         |         |          | 192,860 |
| Amounts shown above include GST (where ap | plicable) |         |         |         |          |         |

#### **KEY INFORMATION**

Trade and other payables represent liabilities for goods and services provided to the Regional Council prior to the end of the period that are unpaid and arise when the Regional Council becomes obliged to make future payments in respect of the purchase of these goods and services. The amounts are unsecured, are recognised as a current liability and are normally paid within 30 days of recognition. The carrying amounts of trade and other payables are considered to be the same as their fair values, due to their short-term nature.



#### **5 LEASE LIABILITIES**

#### Movement in carrying amounts

|                                                            |               |                                    |        |        | Prin     | cipal    | Prine                              | cipal  | Inte    | rest    |
|------------------------------------------------------------|---------------|------------------------------------|--------|--------|----------|----------|------------------------------------|--------|---------|---------|
| Information on leases                                      |               |                                    | New L  | eases  | Repay    | rments   | Outsta                             | inding | Repay   | ments   |
| Particulars                                                | Leas