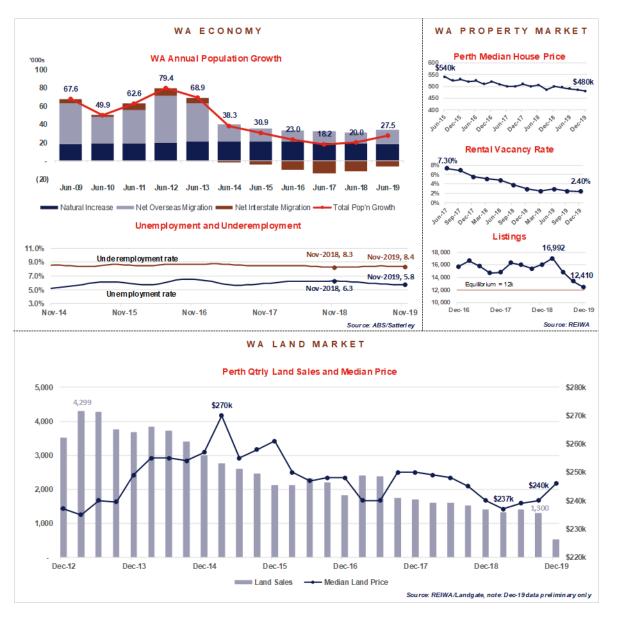

Budget. The review is discussed under the following headings:

- 1. WA Market Overview
- 2. Major Infrastructure Considerations (FY2021)
- 3. Budget Comparisons
- 4. Financial Year Ending 2020 (FY2020)
- 5. Operations for Financial Year Ending 2021 (FY2021)
- 6. Review of FY2021
- 7. Key Risks for Achieving FY2021 Budget
- 8. FY2020 / FY2021 Snapshot
- 9. Overview of Financial Year Ending 2022 (FY2022)
- 10. Project Forecast
- 11. Assumptions
- 12. Civil Construction Triggers
- 13. Cash Requirement, Capital Return and Profit Distributions

#### 1. WA Market Overview

The graphic below provides a snapshot of the state of the WA property market at present and a brief history leading up to this point. It provides some context to the assumptions used in the Proposed Catalina FY2021 Budget.





- Population growth was improving with reduced net outflow of interstate migrants. 1.1% growth for the year to Jun-19.
- Improvement in trend unemployment over the prior 12 months, although underemployment remains high.
- Reserve Bank rate cuts have brought the official cash rate to 0.25%. With limited room to move, the RBA left the rate unchanged in May 2020. Further infrastructure spending required to help bolster the economy.
- Stock levels in WA are closing near the equilibrium of circa 12,000 at the end of the Dec-19 quarter, down from 16,992 in the Mar-19 quarter.

 Satterley Property Group Pty Ltd
 T
 08 9368 9000

 Level 3, 27-31 Troode Street, West Perth WA 6005
 F
 08 9368 9003

 PO Box 1346, West Perth WA 6872
 F
 08 9368 9003



- Perth median house prices dropped 0.1% in the