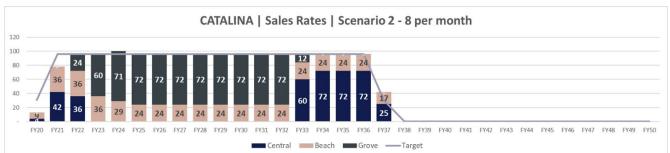

Residential settlement revenue for the financial year to 31 March 2020 is \$6.0m which is \$0.4m behind the approved 'June 2019' budget due to 1 less settlement to date.

Sales for FYE2020 are \$399k favourable to budget due to 2 more sales than budget partially offset by lower average selling prices per lot due to lot mix.