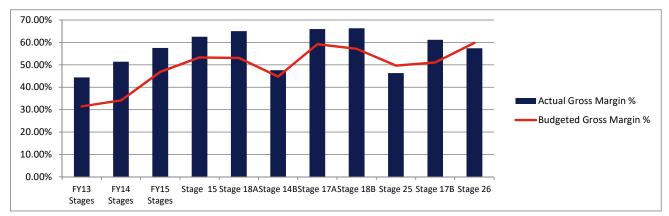

Residential settlement revenue for the financial year to 31 March 2020 is \$6.0m which is \$0.4m behind the approved 'June 2019' budget due to 1 less settlement to date.

Sales for FYE2020 are \$399k favourable to budget due to 2 more sales than budget partially offset by lower average selling prices per lot due to lot mix.

Overall FYE2020 expenditure is \$9.4m under budget per the approved 'June 2019' budget, with \$2.0m spent against a budget of \$11.5m. The main areas of variances are summarised below:

- Land Acquisitions is \$5.1m under budget due to the WAPC not yet requiring payment for the land acquisition.
- Lot Production is \$924k under budget, noting the following variances:
  - Stage 26 \$786k under budget due to timing of invoice payments and savings on construction;
  - Stage 18C \$127k under budget as construction yet to commence;
  - \$10k combined minor variances.
- Landscaping is \$1.7m under budget, noting the following variances:
  - Stage 10 BCA \$122k under budget due to re-classification of works to Landscape maintenance in the latest approved budget;
  - Stage 25 Greenlink \$164k under budget due to savings and timing of retention release;
  - Preliminary Landscape Consultancy \$132k under budget due to timing of payments;
  - Northern BCA \$100k under budget due to timing of works and invoice payments;
  - Stage 11 phase 2 \$420k under budget due to delayed commencement date;
  - Stage 12/13 Greenlink Bore \$111k under budget due to iron filtration system recommendation yet to be presented to the TPRC (this is currently being priced). Drilling works have been approved and are about to commence;