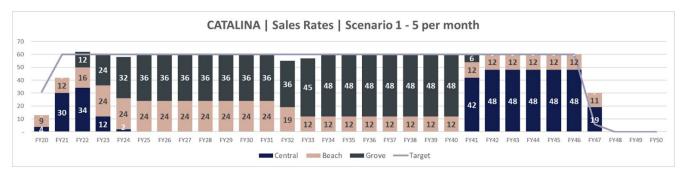

each from previous approved (Dec-19)

## Pricing 3 – Scenario 3 (to achieve 10 sales per month):

| 12.5m x 30m   375m² | 15m x 30m   450m² |
|---------------------|-------------------|
| 220,000             | 248,000           |
| 284,000             | 320,000           |
|                     | 220,000           |

Equivalent reduction of ~20% for all lot types from previous approved (Dec-19)

Satterley believe that any further price changes beyond Pricing 3 will have a limited effect on sales and will only reduce project returns.



## Sales Rates

The sales rates budgeted under each scenario are shown below. Note that whilst property markets are often cyclical and will vary over time, for modelling purposes long-term averages have been kept consistent, as is common industry practice.







## **Common Assumptions**

The following assumptions are the same in each scenario:

- WAPC land acquisition \$10.2m in May-21
- Beach sales equate to approximately a 25-30% split to finish at same time as the final Central stage 23 to extract maximum value from premium land
- Stage 18C sales in Catalina Central commence Oct-20
- Catalina Grove sales commence Jan-22

 Satterley Property Group Pty Ltd
 T
 08 9368 9000

 Level 3, 27-31 Troode Street, West Perth WA 6005
 F
 08 9368 9003

 PO Box 1346, West Perth WA 6872
 F
 08 9368 9003

ABN 38 009 054 979 Licensee: Satterley Property Group Pty Ltd. (Inc in WA). Licensed Real Estate Agent trading as Satterley Real Estate.



- Stage 16B and Primary School GHS deferred until the project returns to Catalina Central once Grove sales comple