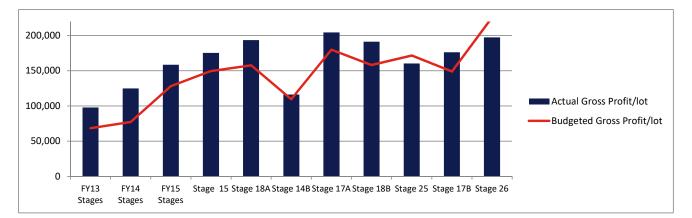

Residential settlement revenue for the financial year to 31 March 2020 is \$6.0m which is \$0.4m behind the approved 'June 2019' budget due to 1 less settlement to date.

Sales for FYE2020 are \$399k favourable to budget due to 2 more sales than budget partially offset by lower average selling prices per lot due to lot mix.

Overall FYE2020 expenditure is \$9.4m under budget per the approved 'June 2019' budget, with \$2.0m spent against a budget of \$11.5m. The main areas of variances are summarised below:

- Land Acquisitions is \$5.1m under budget due to the WAPC not yet requiring payment for the land acquisition.
- Lot Production is \$924k under budget, noting the following variances:
  - Stage 26 \$786k under budget due to timing of invoice payments and savings on construction;
  - Stage 18C \$127k under budget as construction yet to commence;
  - \$10k combined minor variances.
- Landscaping is \$1.7m under budget, noting the following variances:
  - Stage 10 BCA \$122k under budget due to re-classification of works to Landscape maintenance in the latest approved budget;
  - Stage 25 Greenlink \$164k under budget due to savings and timing of retention release;
  - Preliminary Landscape Consultancy \$132k under budget due to timing of payments;
  - Northern BCA \$100k under budget due to timing of works and invoice payments;
  - Stage 11 phase 2 \$420k under budget due to delayed commencement date;
  - Stage 12/13 Greenlink Bore \$111k under budget due to iron filtration system recommendation yet to be presented to the TPRC (this is currently being priced). Drilling works have been approved and are about to commence;