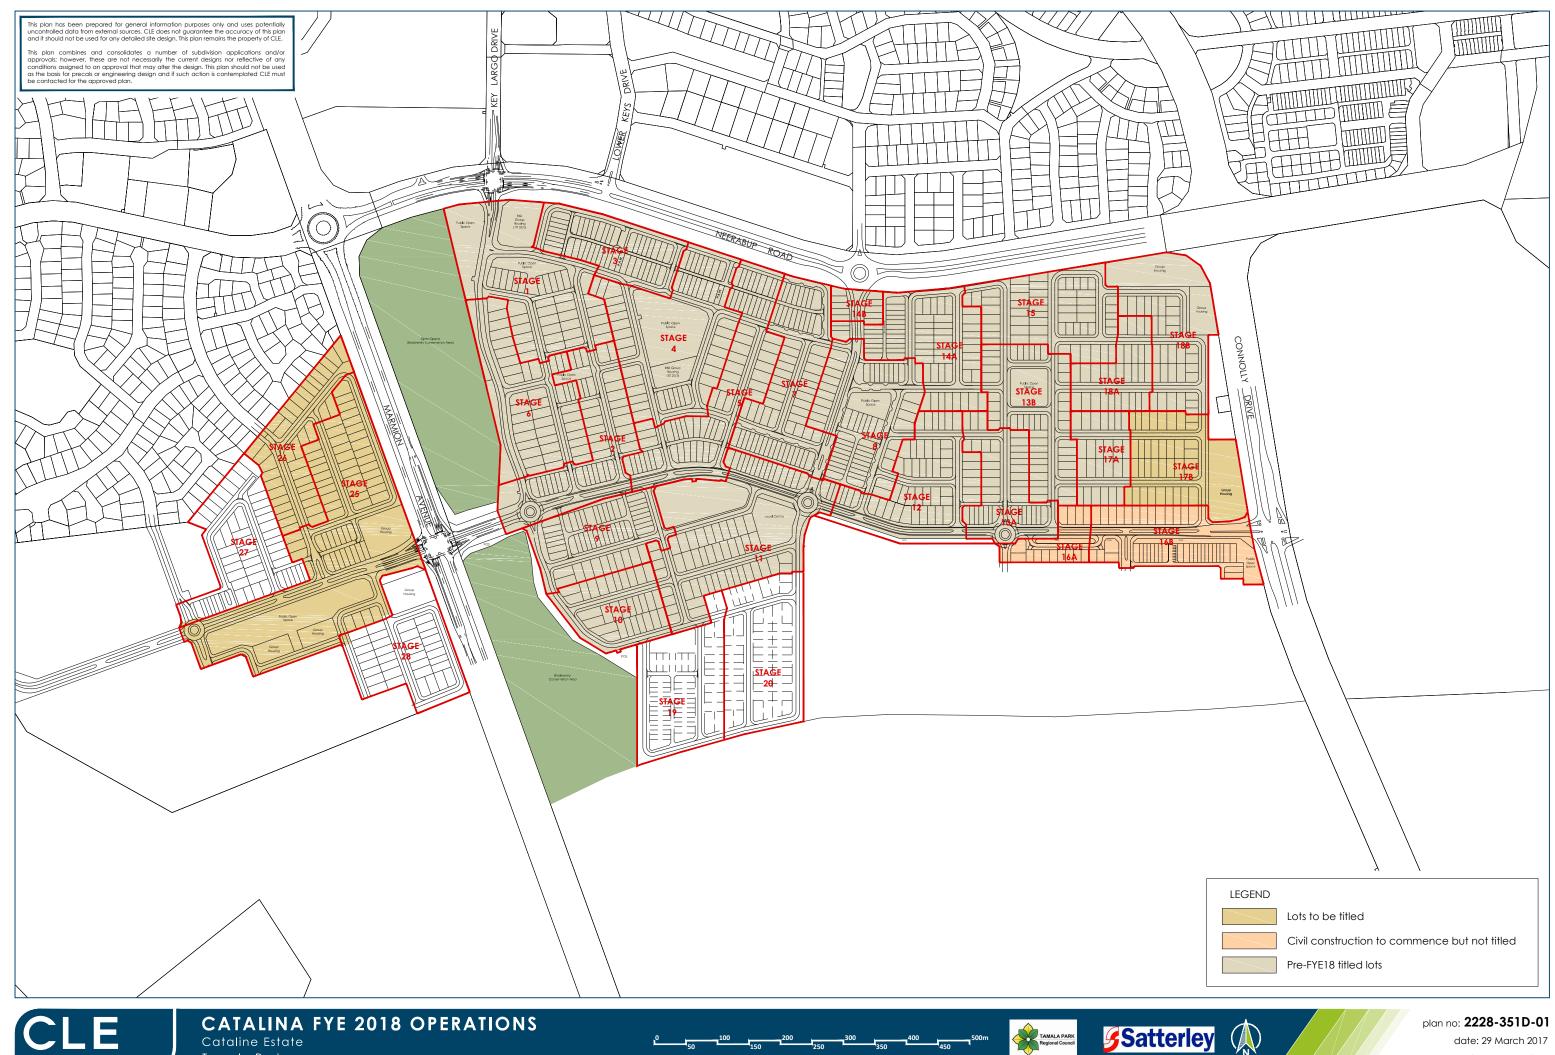

Overall FYE2020 expenditure is \$9.4m under budget per the approved 'June 2019' budget, with \$2.0m spent against a budget of \$11.5m. The main areas of variances are summarised below:

- Land Acquisitions is \$5.1m under budget due to the WAPC not yet requiring payment for the land acquisition.
- Lot Production is \$924k under budget, noting the following variances:
  - Stage 26 \$786k under budget due to timing of invoice payments and savings on construction;
  - Stage 18C \$127k under budget as construction yet to commence;
  - \$10k combined minor variances.
- Landscaping is \$1.7m under budget, noting the following variances:
  - Stage 10 BCA \$122k under budget due to re-classification of works to Landscape maintenance in the latest approved budget;
  - Stage 25 Greenlink \$164k under budget due to savings and timing of retention release;
  - Preliminary Landscape Consultancy \$132k under budget due to timing of payments;
  - Northern BCA \$100k under budget due to timing of works and invoice payments;
  - Stage 11 phase 2 \$420k under budget due to delayed commencement date;
  - Stage 12/13 Greenlink Bore \$111k under budget due to iron filtration system recommendation yet to be presented to the TPRC (this is currently being priced). Drilling works have been approved and are about to commence;

- Marmion Ave Shrub Planting \$103k under budget as planting season is about to commence;
- Neerabup Rd Median \$106k under budget due to delayed commencement date;
- o \$421k combined minor variances.
- o Infrastructure Spend is \$1,214k under budget, noting the following variances:
  - Catalina Beach Dual Use Path \$1,065k under budget as works yet to commence;
  - \$149k combined minor variances.
- Infrastructure Refunds \$1.3m under budget as we are yet to receive the refund for the Waste Water Pump Station. This is now anticipated to be received in May 2020.
- o Indirect Consultants \$301k under budget due to timing of invoice payments.
- Special Sites & Fixed Assets \$43k under budget due to timing of invoice payments.
- P&L expenditure is \$1,437k under budget, noting the following variances:
  - Marketing \$195k under budget due to timing of invoice payments and commencement of new initiatives;
  - o Community Development \$93k under budget due to some events being cancelled or modified;
  - Central Cell Sales Office Carpark Makegood \$57k under budget due to timing of invoice payments;
  - Rates & Taxes \$208k under budget as full allowance not yet required;
  - Maintenance \$182k under budget due to timing of invoice payments;
  - Contingency \$536k not required;
  - o \$166k Combined minor variances for other Overheads.