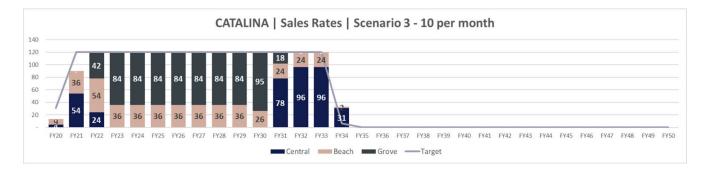

from previous approved (Dec-19)

## Pricing 3 – Scenario 3 (to achieve 10 sales per month):

| 12.5m x 30m   375m² | 15m x 30m   450m² |
|---------------------|-------------------|
| 220,000             | 248,000           |
| 284,000             | 320,000           |
|                     | 220,000           |

Equivalent reduction of ~20% for all lot types from previous approved (Dec-19)

Satterley believe that any further price changes beyond Pricing 3 will have a limited effect on sales and will only reduce project returns.



## Sales Rates

The sales rates budgeted under each scenario are shown below. Note that whilst property markets are often cyclical and will vary over time, for modelling purposes long-term averages have been kept consistent, as is common industry practice.







## **Common Assumptions**

The following assumptions are the same in each scenario:

- WAPC land acquisition \$10.2m in May-21
- Beach sales equate to approximately a 25-30% split to finish at same time as the final Central stage 23 to extract maximum value from premium land
- Stage 18C sales in Catalina Central commence Oct-20
- Catalina Grove sales commence Jan-22

 Satterley Property Group Pty Ltd
 T
 08 9368 9000

 Level 3, 27-31 Troode Street, West Perth WA 6005
 F
 08 9368 9003

 PO Box 1346, West Perth WA 6872
 F
 08 9368 9003

ABN 38 009 054 979 Licensee: Satterley Property Group Pty Ltd. (Inc in WA). Licensed Real Estate Agent trading as Satterley Real Estate.



- Stage 16B and Primary School GHS deferred until the project returns to Catalina Central once Grove sales complete,